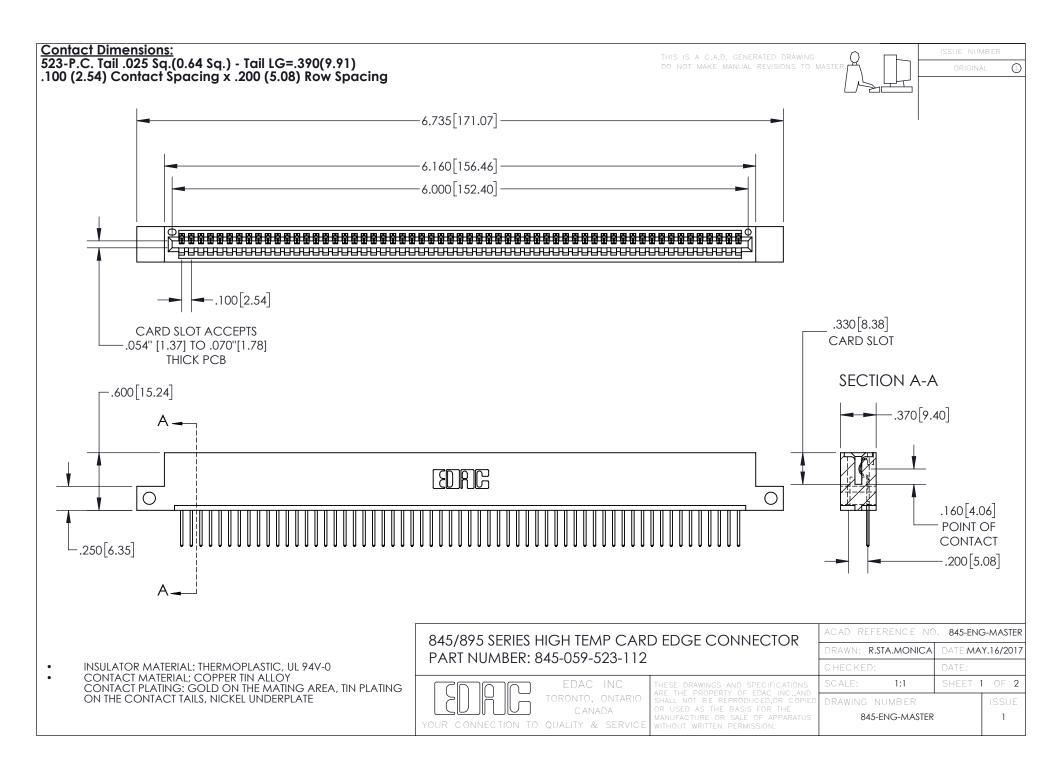

INSULATOR MATERIAL: THERMOPLASTIC POLYESTER, UL 94V-0 DAP MATERIAL AVAILABLE UPON REQUEST

**Contact Code 558** 

CONTACT MATERIAL; COPPER ALLOY CONTACT PLATING: GOLD ON THE MATING AREA, TIN PLATING ON THE CONTACT TAILS, NICKEL UNDERPLATE

## 845/895 SERIES HIGH TEMP CARD EDGE CONNECTOR CONTACT CODE 555,556,558,559,560 DIMENSIONS

YOUR CONNECTION TO QUALITY & SERVICE

Contact Code 559

|   | ACAD REFERENCE NO. 845-ENG-MASTER |                  |  |
|---|-----------------------------------|------------------|--|
|   | DRAWN: R.STA.MONICA               | DATE:MAY.16/2017 |  |
|   | CHECKED:                          | DATE:            |  |
|   | SCALE: 1:1                        | SHEET 2 OF 2     |  |
| D | DRAWING NUMBER                    | ISSUE            |  |

Contact Code 560