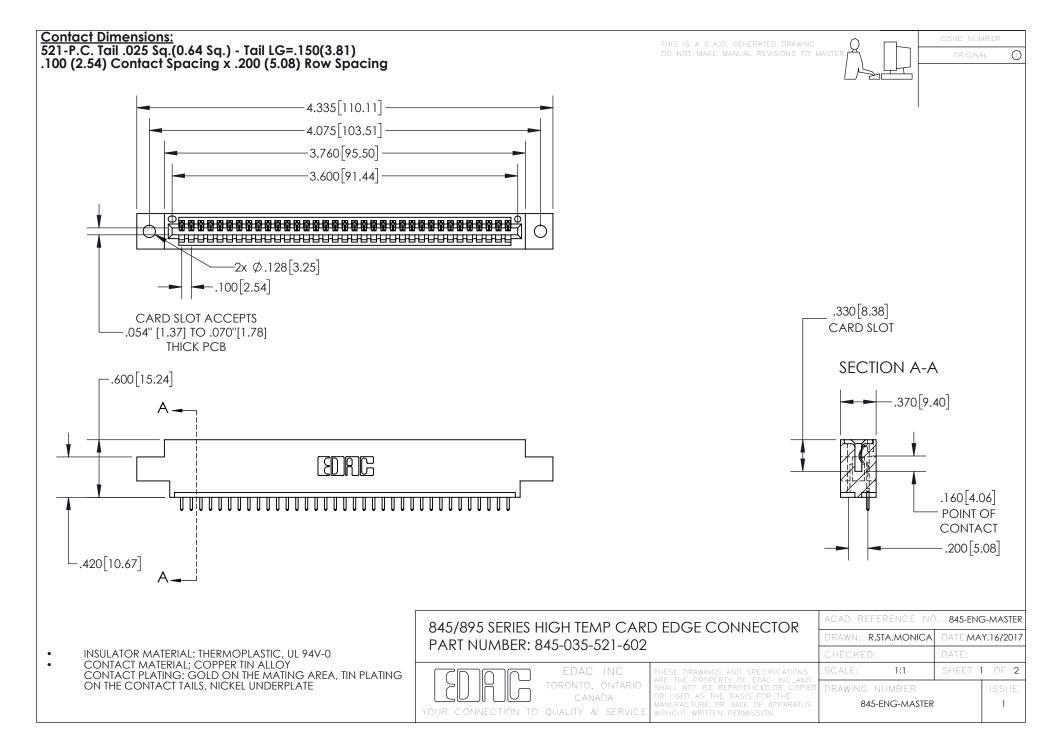

INSULATOR MATERIAL: THERMOPLASTIC POLYESTER, UL 94V-0 DAP MATERIAL AVAILABLE UPON REQUEST

**Contact Code 558** 

CONTACT MATERIAL; COPPER ALLOY CONTACT PLATING: GOLD ON THE MATING AREA, TIN PLATING ON THE CONTACT TAILS, NICKEL UNDERPLATE

## 845/895 SERIES HIGH TEMP CARD EDGE CONNECTOR CONTACT CODE 555,556,558,559,560 DIMENSIONS

YOUR CONNECTION TO QUALITY & SERVICE

Contact Code 559

|   | ACAD REFERENCE NO. 845-ENG-MASTER |                  |  |
|---|-----------------------------------|------------------|--|
|   | DRAWN: R.STA.MONICA               | DATE:MAY.16/2017 |  |
|   | CHECKED:                          | DATE:            |  |
|   | SCALE: 1:1                        | SHEET 2 OF 2     |  |
| D | DRAWING NUMBER                    | ISSUE            |  |

Contact Code 560

845-ENG-MASTER