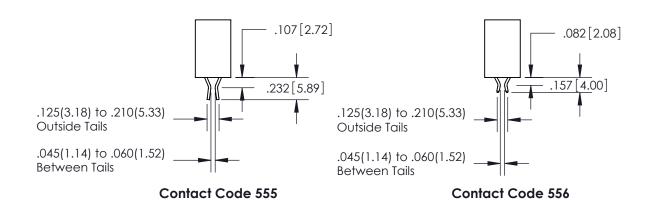

## 845/895 SERIES HIGH TEMP CARD EDGE CONNECTOR CONTACT CODE 555,556,558,559,560 DIMENSIONS

YOUR CONNECTION TO QUALITY & SERVICE

|         | ACAD REFERENCE NO. 845-ENG-MASTER |                  |
|---------|-----------------------------------|------------------|
|         | DRAWN: R.STA.MONICA               | DATE:MAY.16/2017 |
|         | CHECKED:                          | DATE:            |
| D<br>ED | SCALE: 1:1                        | SHEET 2 OF 2     |
|         | DRAWING NUMBER                    | ISSUE            |