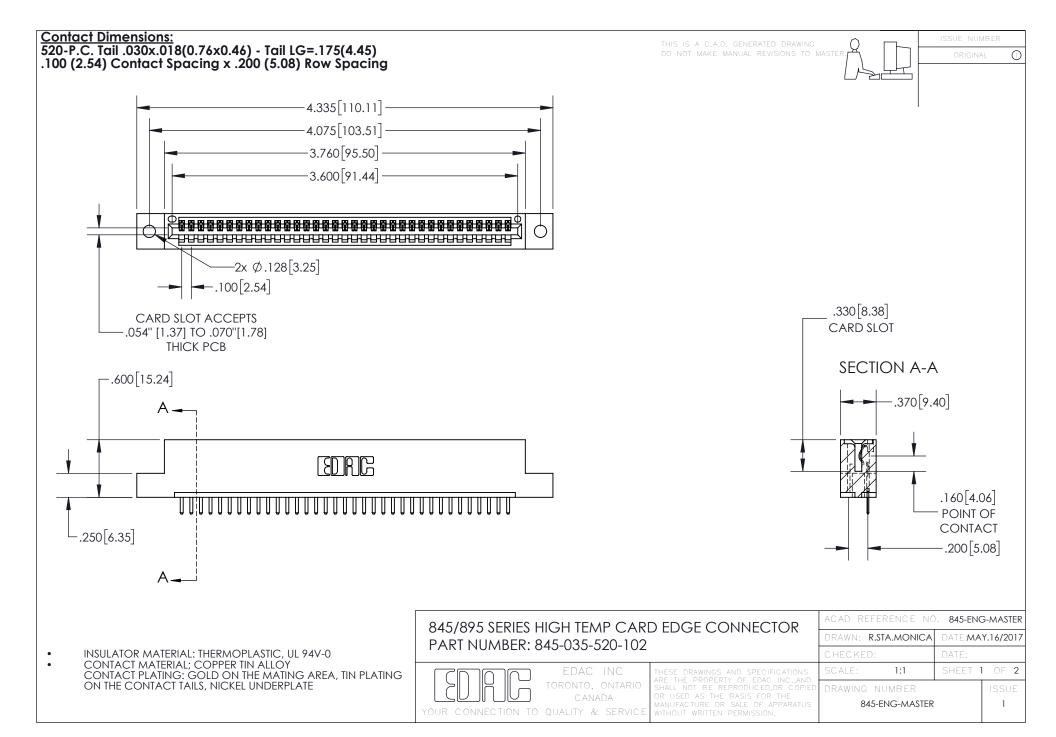

## 845/895 SERIES HIGH TEMP CARD EDGE CONNECTOR CONTACT CODE 555,556,558,559,560 DIMENSIONS

YOUR CONNECTION TO QUALITY & SERVICE

|         | ACAD REFERENCE NO. 845-ENG-MASTER |                  |
|---------|-----------------------------------|------------------|
|         | DRAWN: R.STA.MONICA               | DATE:MAY.16/2017 |
|         | CHECKED:                          | DATE:            |
| D<br>ED | SCALE: 1:1                        | SHEET 2 OF 2     |
|         | DRAWING NUMBER                    | ISSUE            |

845-ENG-MASTER