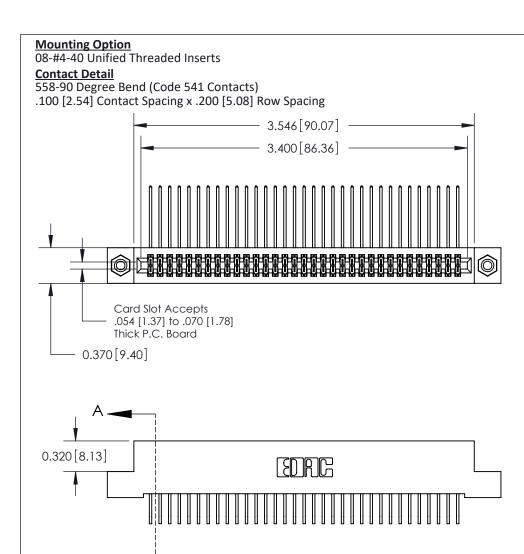

.240 [6.10] Point of Contact-

842/892 Series High Temp Card Edge Connector Part Number: 842-066-558-208

YOUR CONNECTION TO QUALITY & SERVICE

CANADA

J.LEE DATE: OCT. 06/09 SHEET 1 OF 3 NTS

842 Assembly

842 ENG MASTER

## **See Accompanying Pages for:**

- **Contact Bend Details**
- **Mounting Options**

THIS IS A C.A.D. GENERATED DRAWING DO NOT MAKE MANUAL REVISIONS TO MASTER

ORIGINAL (1)

| 842/892 Series High Temp Card Edge Connector<br>Contact Bend Detail |                                                                                                 | ACAD REFERENCE NO. 842 ENG MASTER |             |                  |        |
|---------------------------------------------------------------------|-------------------------------------------------------------------------------------------------|-----------------------------------|-------------|------------------|--------|
|                                                                     |                                                                                                 | DRAWN:                            | J.LEE       | DATE: OCT. 06/09 |        |
|                                                                     |                                                                                                 | CHECKED:                          |             | DATE:            |        |
| EDAC INC                                                            | THESE DRAWINGS AND SPECIFICATIONS ARE THE PROPERTY OF EDAC INCAND                               | SCALE:                            | NTS         | SHEET :          | 2 OF 3 |
| TORONTO, ONTARIO                                                    | SHALL NOT BE REPRODUCED,OR COPIED OR USED AS THE BASIS FOR THE MANUFACTURE OR SALE OF APPARATUS | DRAWING                           | NUMBER      |                  | ISSUE  |
| YOUR CONNECTION TO QUALITY & SERVICE                                |                                                                                                 | 8                                 | 42 Assembly |                  | 1      |