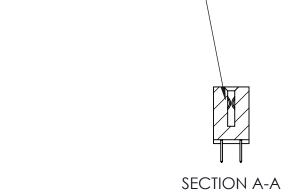

THIS IS A C.A.D. GENERATED DRAWING DO NOT MAKE MANUAL REVISIONS TO MASTER

ORIGINAL (1)

| 842/892 Series High Temp Card Edge Connector<br>Contact Bend Detail |                                                                                                 | ACAD REFERENCE NO. 842 ENG MASTER |             |                  |        |
|---------------------------------------------------------------------|-------------------------------------------------------------------------------------------------|-----------------------------------|-------------|------------------|--------|
|                                                                     |                                                                                                 | DRAWN:                            | J.LEE       | DATE: OCT. 06/09 |        |
|                                                                     |                                                                                                 | CHECKED:                          |             | DATE:            |        |
| EDAC INC                                                            | THESE DRAWINGS AND SPECIFICATIONS ARE THE PROPERTY OF EDAC INCAND                               | SCALE:                            | NTS         | SHEET :          | 2 OF 3 |
| TORONTO, ONTARIO                                                    | SHALL NOT BE REPRODUCED,OR COPIED OR USED AS THE BASIS FOR THE MANUFACTURE OR SALE OF APPARATUS | DRAWING                           | NUMBER      |                  | ISSUE  |
| YOUR CONNECTION TO QUALITY & SERVICE                                |                                                                                                 | 8                                 | 42 Assembly |                  | 1      |