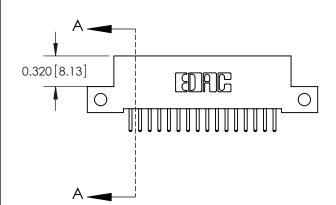

**Mounting Option** 

12-.128 (3.25) Dia. Side Mounting Holes

## **Contact Detail**

520-P.C. Tail .030x.018(0.76x0.46) - Tail LG=.185(4.70) .100 [2.54] Contact Spacing x .200 [5.08] Row Spacing





**See Accompanying Pages for:** 

- **Contact Bend Details**
- **Mounting Options**



.240 [6.10] Point of Contact-



842/892 Series High Temp Card Edge Connector Part Number: 842-032-520-212

YOUR CONNECTION TO QUALITY & SERVICE

CANADA

842 ENG MASTER J.LEE DATE: OCT. 06/09 SHEET 1 OF 3

842 Assembly

THIS IS A C.A.D. GENERATED DRAWING DO NOT MAKE MANUAL REVISIONS TO MASTER

ORIGINAL (1)



| 842/892 Series High Temp Card Edge Connector<br>Contact Bend Detail |                                                                                                 | ACAD REFERENCE NO. 842 ENG MASTER |             |                  |        |
|---------------------------------------------------------------------|---------------------------------------------------------------------------------