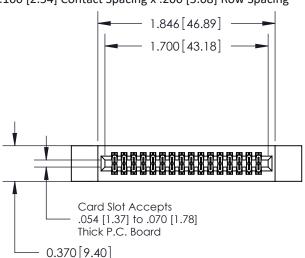

## **Contact Detail**

520-P.C. Tail .030x.018(0.76x0.46) - Tail LG=.185(4.70) .100 [2.54] Contact Spacing x .200 [5.08] Row Spacing

**See Accompanying Pages for:** 

- **Contact Bend Details**
- **Mounting Options**

.240 [6.10] Point of Contact-

842/892 Series High Temp Card Edge Connector Part Number: 842-032-520-212

YOUR CONNECTION TO QUALITY & SERVICE

CANADA

842 ENG MASTER J.LEE DATE: OCT. 06/09 SHEET 1 OF 3

842 Assembly