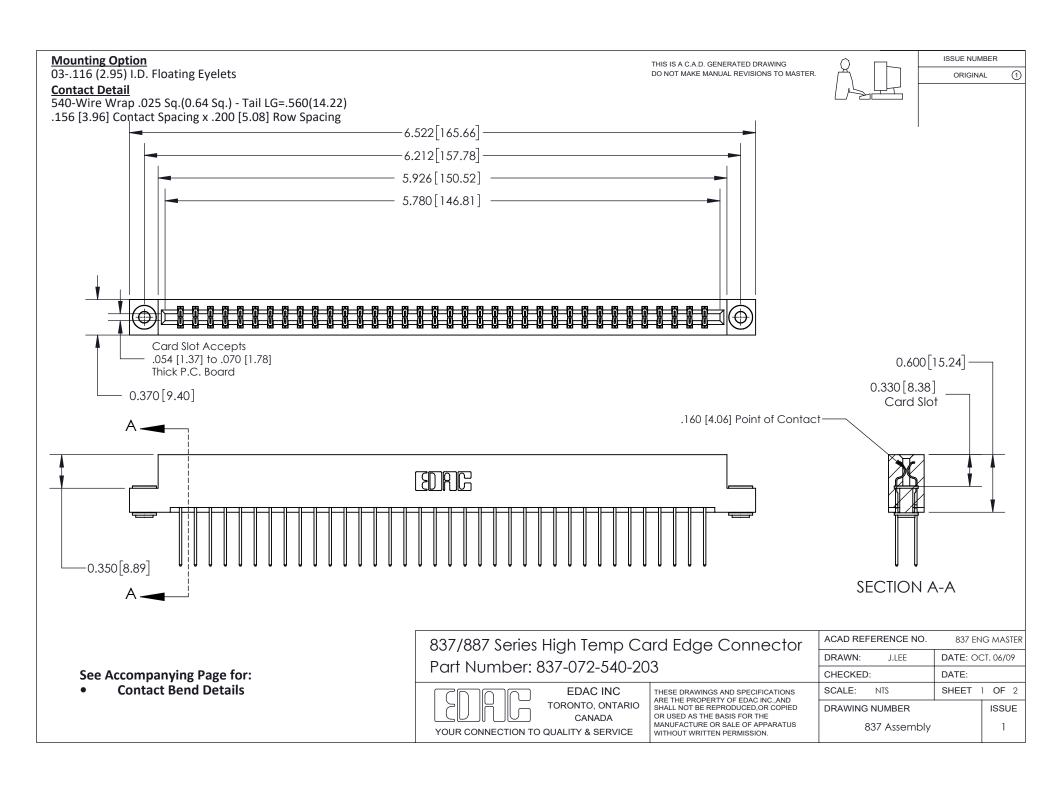

ISSUE NUMBER

ORIGINAL

1

| 837/887 Series High Temp Card Edge Connector<br>Contact Bend Detail |                                                                                                                                                                                                   | ACAD REFERENCE NO. 837 EN |                  | 3 MASTER      |
|---------------------------------------------------------------------|---------------------------------------------------------------------------------------------------------------------------------------------------------------------------------------------------|---------------------------|------------------|---------------|
|                                                                     |                                                                                                                                                                                                   | DRAWN: J.LEE              | DATE: OCT. 06/09 |               |
|                                                                     |                                                                                                                                                                                                   | CHECKED:                  | DATE:            |               |
| TORONTO, ONTARIO                                                    | THESE DRAWINGS AND SPECIFICATIONS ARE THE PROPERTY OF EDAC INC., AND SHALL NOT BE REPRODUCED, OR COPIED OR USED AS THE BASIS FOR THE MANUFACTURE OR SALE OF APPARATUS WITHOUT WRITTEN PERMISSION. | SCALE: NTS                | SHEET            | 2 <b>OF</b> 2 |
|                                                                     |                                                                                                                                                                                                   | DRAWING NUMBER            | •                | ISSUE         |
| YOUR CONNECTION TO QUALITY & SERVICE                                |                                                                                                                                                                                                   | 837 Assembly              |                  | 1             |