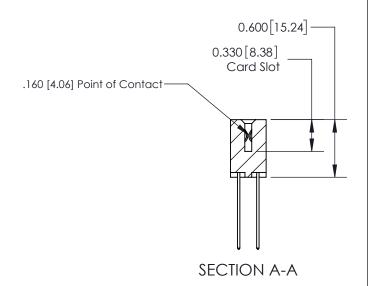

## **Contact Detail**

544-Wire Wrap .050x.025(1.27x0.64) - Tail LG=.750(19.05) .156 [3.96] Contact Spacing x .200 [5.08] Row Spacing

**See Accompanying Page for:** 

**Contact Bend Details** 

THIS IS A C.A.D. GENERATED DRAWING DO NOT MAKE MANUAL REVISIONS TO MASTER.