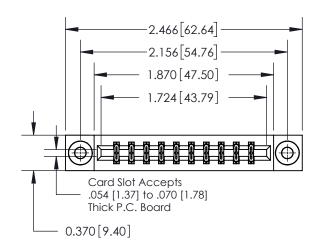

## **Mounting Option**

03-.116 (2.95) I.D. Floating Eyelets

## **Contact Detail**

544-Wire Wrap .050x.025(1.27x0.64) - Tail LG=.750(19.05) .156 [3.96] Contact Spacing x .200 [5.08] Row Spacing

**See Accompanying Page for:** 

**Contact Bend Details** 

THIS IS A C.A.D. GENERATED DRAWING DO NOT MAKE MANUAL REVISIONS TO MASTER.