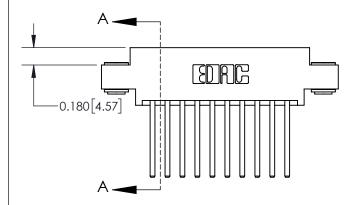

## **Mounting Option**

03-.116 (2.95) I.D. Floating Eyelets

## **Contact Detail**

544-Wire Wrap .050x.025(1.27x0.64) - Tail LG=.750(19.05) .156 [3.96] Contact Spacing x .200 [5.08] Row Spacing

**See Accompanying Page for:** 

**Contact Bend Details** 

THIS IS A C.A.D. GENERATED DRAWING DO NOT MAKE MANUAL REVISIONS TO MASTER.