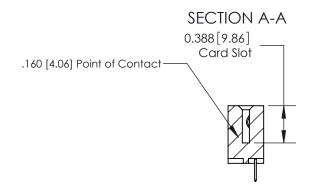

833 Assembly

**See Accompanying Page for:** 

- **Bend Detail**
- **Mounting Options**

ORIGINAL (1)

ORIGINAL

| 833 Series High Temp Card Edge Connector<br>Contact Bend Detail |                                                                                                                                                                                                  | ACAD REFERENCE NO. | 833 ENC          | MASTER        |
|-----------------------------------------------------------------|--------------------------------------------------------------------------------------------------------------------------------------------------------------------------------------------------|--------------------|------------------|---------------|
|                                                                 |                                                                                                                                                                                                  | DRAWN: J.LEE       | DATE: OCT. 14/09 |               |
|                                                                 |                                                                                                                                                                                                  | CHECKED: DATE:     |                  |               |
| TORONTO, ONTARIO O CANADA                                       | THESE DRAWINGS AND SPECIFICATIONS ARE THE PROPERTY OF EDAC INC.,AND SHALL NOT BE REPRODUCED, OR COPIED OR USED AS THE BASIS FOR THE MANUFACTURE OR SALE OF APPARATUS WITHOUT WRITTEN PERMISSION. | SCALE: NTS         | SHEET 2          | 2 <b>OF</b> 3 |
|                                                                 |                                                                                                                                                                                                  | DRAWING NUMBER     |                  | ISSUE         |
|                                                                 |                                                                                                                                                                                                  | 833 Assembly       |                  | 1             |