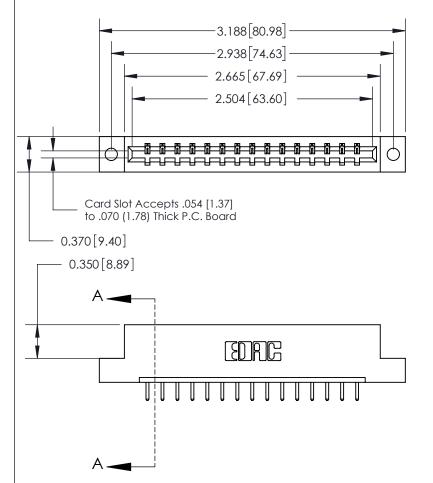

## 833 Series High Temp Card Edge Connector Part Number: 833-015-520-102

YOUR CONNECTION TO QUALITY & SERVICE

**EDAC INC** TORONTO, ONTARIO CANADA

THESE DRAWINGS AND SPECIFICATIONS ARE THE PROPERTY OF EDAC INC.,AND SHALL NOT BE REPRODUCED, OR COPIED OR USED AS THE BASIS FOR THE MANUFACTURE OR SALE OF APPARATUS WITHOUT WRITTEN PERMISSION.

833 Assembly

**See Accompanying Page for:** 

- **Bend Detail**
- **Mounting Options**

ORIGINAL (1)

ORIGINAL

| 833 Series High Temp Card Edge Connector<br>Contact Bend Detail |                                                                                                                                                                                                  | ACAD REFERENCE NO. | 833 ENC          | MASTER        |
|-----------------------------------------------------------------|--------------------------------------------------------------------------------------------------------------------------------------------------------------------------------------------------|--------------------|------------------|---------------|
|                                                                 |                                                                                                                                                                                                  | DRAWN: J.LEE       | DATE: OCT. 14/09 |               |
|                                                                 |                                                                                                                                                                                                  | CHECKED: DATE:     |                  |               |
| TORONTO, ONTARIO O CANADA                                       | THESE DRAWINGS AND SPECIFICATIONS ARE THE PROPERTY OF EDAC INC.,AND SHALL NOT BE REPRODUCED, OR COPIED OR USED AS THE BASIS FOR THE MANUFACTURE OR SALE OF APPARATUS WITHOUT WRITTEN PERMISSION. | SCALE: NTS         | SHEET 2          | 2 <b>OF</b> 3 |
|                                                                 |                                                                                                                                                                                                  | DRAWING NUMBER     |                  | ISSUE         |
|                                                                 |                                                                                                                                                                                                  | 833 Assembly       |                  | 1             |