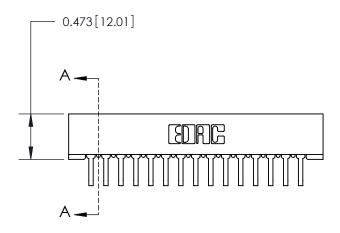

**Mounting Option** 

No Mounting Lugs

## **Contact Detail**

90 Degree Bend (Code 545 Contacts)

.156 [3.96] Contact Spacing x .200 [5.08] Row Spacing





.095 [2.41] Point of Contact (Measured from bottom of Card Slot)



**See Accompanying Page for:** 

**Contact Bend Details** 

807/857 Series High Temp Card Edge Connector Part Number: 807-015-458-101

YOUR CONNECTION TO QUALITY & SERVICE

| ACAD REFERENCE N | 0. 807 ENG MASTER |
|------------------|-------------------|
| DRAWN: J.LEE     | DATE: AUG. 11/09  |
| CHECKED:         | DATE:             |
| SCALE: NTS       | SHEET 1 OF 2      |
| DRAWING NUMBER   | ISSUE             |

**SECTION A-A** 

807 Assembly