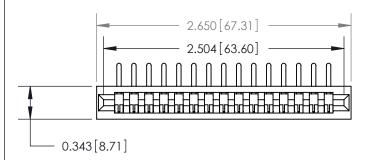

## **Contact Detail**

90 Degree Bend (Code 545 Contacts)

.156 [3.96] Contact Spacing x .200 [5.08] Row Spacing

.095 [2.41] Point of Contact (Measured from bottom of Card Slot)

**See Accompanying Page for:** 