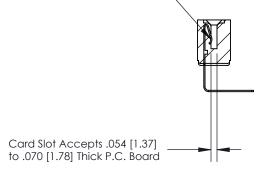

## **Contact Detail**

90 Degree Bend (Code 545 Contacts)

.156 [3.96] Contact Spacing x .200 [5.08] Row Spacing

.095 [2.41] Point of Contact (Measured from bottom of Card Slot)

**See Accompanying Page for:** 