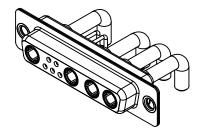

DIELECTRIC WITHSTANDING VOLTAGE:

|  | COMBINATION D-SUB                      |                                                                                                                                                                                                                | SW REFERENCE NO.: 630 COMBO ASSEMBLY |                  |       |
|--|----------------------------------------|----------------------------------------------------------------------------------------------------------------------------------------------------------------------------------------------------------------|--------------------------------------|------------------|-------|
|  |                                        |                                                                                                                                                                                                                | DRAWN: C.B                           | DATE: JAN. 01/20 | 19    |
|  |                                        |                                                                                                                                                                                                                | CHECKED:                             | DATE:            |       |
|  | EDAC INC                               | THESE DRAWINGS AND SPECIFICATIONS<br>ARE THE PROPERTY OF EDAC INC.,AND<br>SHALL NOT BE REPRODUCED,OR COPIED<br>OR USED AS THE BASIS FOR THE<br>MANUFACTURE OR SALE OF APPARATUS<br>WITHOUT WRITTEN PERMISSION. | SCALE: (IN C.A.D. 1:1)               | SHEET 1 OF       | 2     |
|  | EDAC INC<br>TORONTO, ONTARIO<br>CANADA |                                                                                                                                                                                                                | DRAWING NUMBER: 630-9W4-250-4N1      |                  | ISSUE |
|  | YOUR CONNECTION TO QUALITY & SERVICE   |                                                                                                                                                                                                                | PART NUMBER: 630-9W4                 | -250-4N1         | 1     |