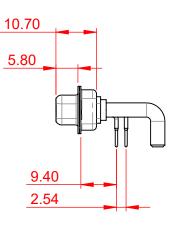

DIELECTRIC WITHSTANDING VOLTAGE:

|  | COMBINATION D-SUB                      |                                                                                                                                                                                                                | SW REFERENCE NO.: 630 COMBO ASSEMBLY |                  |       |
|--|----------------------------------------|----------------------------------------------------------------------------------------------------------------------------------------------------------------------------------------------------------------|--------------------------------------|------------------|-------|
|  |                                        |                                                                                                                                                                                                                | DRAWN: C.B                           | DATE: JAN. 01/20 | 19    |
|  |                                        |                                                                                                                                                                                                                | CHECKED:                             | DATE:            |       |
|  | EDAC INC                               | THESE DRAWINGS AND SPECIFICATIONS<br>ARE THE PROPERTY OF EDAC INC.,AND<br>SHALL NOT BE REPRODUCED,OR COPIED<br>OR USED AS THE BASIS FOR THE<br>MANUFACTURE OR SALE OF APPARATUS<br>WITHOUT WRITTEN PERMISSION. | SCALE: (IN C.A.D. 1:1)               | SHEET 1 OF       | 2     |
|  | EDAC INC<br>TORONTO, ONTARIO<br>CANADA |                                                                                                                                                                                                                | DRAWING NUMBER: 630-9W4-250-4N1      |                  | ISSUE |
|  | YOUR CONNECTION TO QUALITY & SERVICE   |                                                                                                                                                                                                                | PART NUMBER: 630-9W4                 | -250-4N1         | 1     |