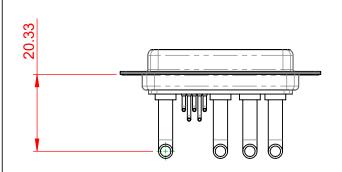

DIELECTRIC WITHSTANDING VOLTAGE:

|  | COMBINATION D-SUB                      |                                                                                                                                                                                                                | SW REFERENCE NO.: 630 COMBO ASSEMBLY |                  |       |
|--|----------------------------------------|----------------------------------------------------------------------------------------------------------------------------------------------------------------------------------------------------------------|--------------------------------------|------------------|-------|
|  |                                        |                                                                                                                                                                                                                | DRAWN: C.B                           | DATE: JAN. 01/20 | 19    |
|  |                                        |                                                                                                                                                                                                                | CHECKED:                             | DATE:            |       |
|  | EDAC INC                               | THESE DRAWINGS AND SPECIFICATIONS<br>ARE THE PROPERTY OF EDAC INC.,AND<br>SHALL NOT BE REPRODUCED,OR COPIED<br>OR USED AS THE BASIS FOR THE<br>MANUFACTURE OR SALE OF APPARATUS<br>WITHOUT WRITTEN PERMISSION. | SCALE: (IN C.A.D. 1:1)               | SHEET 1 OF       | 2     |
|  | EDAC INC<br>TORONTO, ONTARIO<br>CANADA |                                                                                                                                                                                                                | DRAWING NUMBER: 630-9W4-250-4N1      |                  | ISSUE |
|  | YOUR CONNECTION TO QUALITY & SERVICE   |                                                                                                                                                                                                                | PART NUMBER: 630-9W4                 | -250-4N1         | 1     |