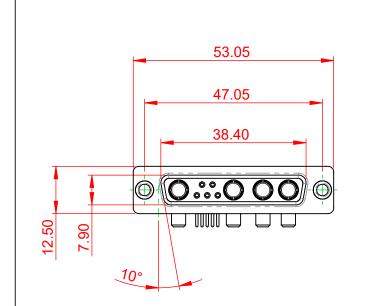

DIELECTRIC WITHSTANDING VOLTAGE:

|  | COMBINATION D-SUB                      |                                                                                                                                                                                                                | SW REFERENCE NO.: 630 COMBO ASSEMBLY |                  |       |
|--|----------------------------------------|----------------------------------------------------------------------------------------------------------------------------------------------------------------------------------------------------------------|--------------------------------------|------------------|-------|
|  |                                        |                                                                                                                                                                                                                | DRAWN: C.B                           | DATE: JAN. 01/20 | 19    |
|  |                                        |                                                                                                                                                                                                                | CHECKED:                             | DATE:            |       |
|  | EDAC INC                               | THESE DRAWINGS AND SPECIFICATIONS<br>ARE THE PROPERTY OF EDAC INC.,AND<br>SHALL NOT BE REPRODUCED,OR COPIED<br>OR USED AS THE BASIS FOR THE<br>MANUFACTURE OR SALE OF APPARATUS<br>WITHOUT WRITTEN PERMISSION. | SCALE: (IN C.A.D. 1:1)               | SHEET 1 OF       | 2     |
|  | EDAC INC<br>TORONTO, ONTARIO<br>CANADA |                                                                                                                                                                                                                | DRAWING NUMBER: 630-9W4-250-4N1      |                  | ISSUE |
|  | YOUR CONNECTION TO QUALITY & SERVICE   |                                                                                                                                                                                                                | PART NUMBER: 630-9W4                 | -250-4N1         | 1     |