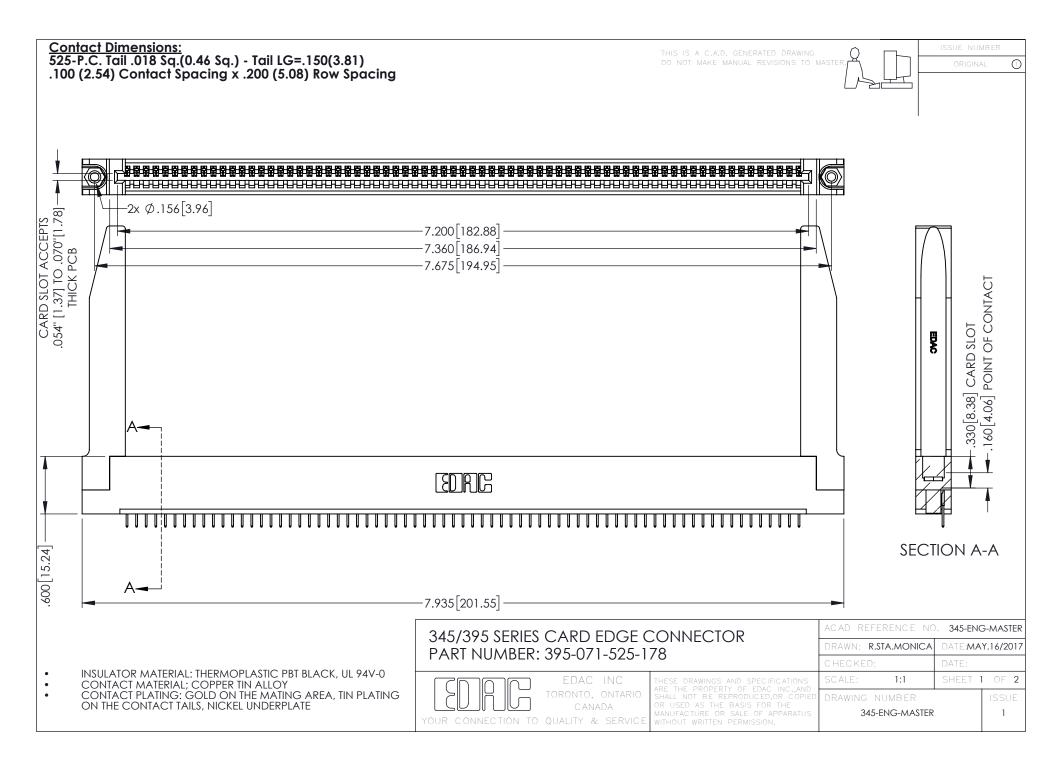

## 345/395 SERIES CARD EDGE CONNECTOR CONTACT CODE 555,556,558,559,560 DIMENSIONS

YOUR CONNECTION TO QUALITY & SERVICE

|    | ACAD REFERENCE NO. 345-ENG-MASTER |                  |
|----|-----------------------------------|------------------|
| 3  | DRAWN: R.STA.MONICA               | DATE:MAY.16/2017 |
|    | CHECKED:                          | DATE:            |
| ,  | SCALE: 1:1                        | SHEET 2 OF 2     |
| ΞD | DRAWING NUMBER                    | ISSUE            |