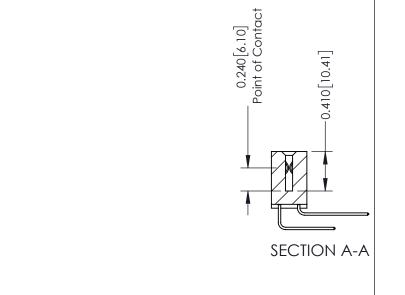

## **Mounting Option**

12-.128 (3.25) Dia. Side Mounting Holes

<u>Contact Detail</u> 559-90 Degree Bend (Code 541 Contacts) .100 [2.54] Contact Spacing x .200 [5.08] Row Spacing

THIS IS A C.A.D. GENERATED DRAWING DO NOT MAKE MANUAL REVISIONS TO MASTER. ISSUE NUMBER

ORIGINAL

1

| 342 / 392 Series Card Edge Connector<br>Contact Bend Detail |                                                                                                                                                                                               | ACAD REFERENCE NO. 342 ENG MASTER |             |                  |        |  |
|-------------------------------------------------------------|-----------------------------------------------------------------------------------------------------------------------------------------------------------------------------------------------|-----------------------------------|-------------|------------------|--------|--|
|                                                             |                                                                                                                                                                                               | DRAWN:                            | J.LEE       | DATE: OCT. 06/09 |        |  |
|                                                             |                                                                                                                                                                                               | CHECKED:                          |             | DATE:            |        |  |
| TORONTO, ONTARIO                                            | THESE DRAWINGS AND SPECIFICATIONS ARE THE PROPERTY OF EDAC INCAND SHALL NOT BE REPRODUCED.OR COPIED OR USED AS THE BASIS FOR THE MANUFACTURE OR SALE OF APPARATUS WITHOUT WRITTEN PERMISSION. | SCALE:                            | NTS         | SHEET :          | 2 OF 3 |  |
|                                                             |                                                                                                                                                                                               | DRAWING                           | NUMBER      |                  | ISSUE  |  |
| YOUR CONNECTION TO QUALITY & SERVICE                        |                                                                                                                                                                                               | 3                                 | 42 Assembly |                  | 1      |  |