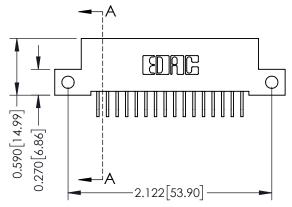

## **Mounting Option**

12-.128 (3.25) Dia. Side Mounting Holes

<u>Contact Detail</u> 559-90 Degree Bend (Code 541 Contacts) .100 [2.54] Contact Spacing x .200 [5.08] Row Spacing

THIS IS A C.A.D. GENERATED DRAWING DO NOT MAKE MANUAL REVISIONS TO MASTER

ISSUE NUMBER

ORIGINAL

1

| 342 / 392 Card Edge Connector<br>Mounting Options |                                                                                                                                                                                               | ACAD REFERENCE NO. 342 ENG MASTER |                         |        |  |  |
|---------------------------------------------------|-----------------------------------------------------------------------------------------------------------------------------------------------------------------------------------------------|-----------------------------------|-------------------------|--------|--|--|
|                                                   |                                                                                                                                                                                               | DRAWN: J.LEE                      | DATE: <b>OCT. 06/09</b> |        |  |  |
|                                                   |                                                                                                                                                                                               | CHECKED:                          | DATE:                   |        |  |  |
| TORONTO, ONTARIO                                  | THESE DRAWINGS AND SPECIFICATIONS ARE THE PROPERTY OF EDAC INCAND SHALL NOT BE REPRODUCED,OR COPIED OR USED AS THE BASIS FOR THE MANUFACTURE OR SALE OF APPARATUS WITHOUT WRITTEN PERMISSION. | SCALE: NTS                        | SHEET :                 | 3 OF 3 |  |  |
|                                                   |                                                                                                                                                                                               | DRAWING NUMBER                    | •                       | ISSUE  |  |  |
| YOUR CONNECTION TO QUALITY & SERVICE              |                                                                                                                                                                                               | 342 Assembly                      |                         | 1      |  |  |