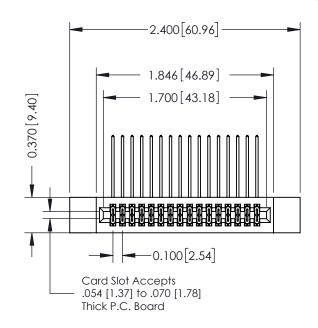

## **See Accompanying Pages for:**

- **Contact Bend Details**
- **Mounting Options**

| 342 / 392 Card Edge Connector<br>Part Number: 392-032-559-212 |                                                                                                       | ACAD REFERENCE NO. 342 ENG MASTER |             |         |           |  |
|---------------------------------------------------------------|-------------------------------------------------------------------------------------------------------|-----------------------------------|-------------|---------|-----------|--|
|                                                               |                                                                                                       | DRAWN:                            | J.LEE       | DATE: O | CT. 06/09 |  |
|                                                               |                                                                                                       | CHECKED:                          |             | DATE:   |           |  |
| EDAC INC                                                      | THESE DRAWINGS AND SPECIFICATIONS ARE THE PROPERTY OF EDAC INCAND                                     | SCALE:                            | NTS         | SHEET   | 1 OF 3    |  |
| CANADA CANADA                                                 | SHALL NOT BE REPRODUCED,OR COPIED<br>OR USED AS THE BASIS FOR THE<br>MANUFACTURE OR SALE OF APPARATUS | DRAWING                           | NUMBER      |         | ISSUE     |  |
|                                                               |                                                                                                       | 3                                 | 42 Assembly |         | 1         |  |