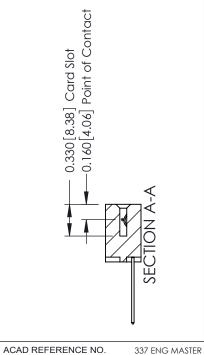

ISSUE NUMBER

ORIGINAL

1

| 337 / 387 Series Card Edge Connector<br>Contact Bend Detail |                                                                                                                                                                                                 | ACAD REFERENCE NO. | 337 ENG MASTER   |               |
|-------------------------------------------------------------|-------------------------------------------------------------------------------------------------------------------------------------------------------------------------------------------------|--------------------|------------------|---------------|
|                                                             |                                                                                                                                                                                                 | DRAWN: J.LEE       | DATE: OCT. 06/09 |               |
|                                                             |                                                                                                                                                                                                 | CHECKED:           | DATE:            |               |
| TORONTO, ONTARIO CANADA                                     | THESE DRAWINGS AND SPECIFICATIONS ARE THE PROPERTY OF EDAC INC.,AND SHALL NOT BE REPRODUCED,OR COPIED OR USED AS THE BASIS FOR THE MANUFACTURE OR SALE OF APPARATUS WITHOUT WRITTEN PERMISSION. | SCALE: NTS         | SHEET            | 2 <b>OF</b> 3 |
|                                                             |                                                                                                                                                                                                 | DRAWING NUMBER     |                  | ISSUE         |
|                                                             |                                                                                                                                                                                                 | 337 Assembly       |                  | 1             |