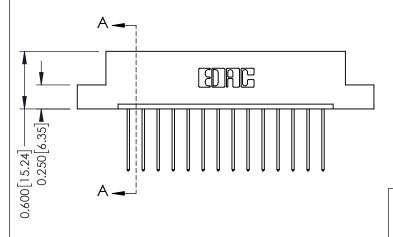

04-.156 (3.96) Dia. Mounting Holes .156 [3.96] Contact Spacing x .200 [5.08] Row Spacing - 0.370[9.40] Card Slot Accepts .054 [1.37] to .070 [1.78] Thick P.C. Board -0.156[3.96] 2.348 [59.64] 2.494 [63.35]

**Mounting Option** 

**Contact Detail** THIS IS A C.A.D. GENERATED DRAWING 542-Wire Wrap .025 Sq.(0.64 Sq.) - Tail LG=.645(16.38) DO NOT MAKE MANUAL REVISIONS TO MASTER.

ISSUE NUMBER

ORIGINAL

1

**See Accompanying Pages for:** 

- **Contact Bend Details**
- **Mounting Options**

| 337 / 387 Series Card Edge Connector |
|--------------------------------------|
| Part Number: 387-014-542-104         |

YOUR CONNECTION TO QUALITY & SERVICE