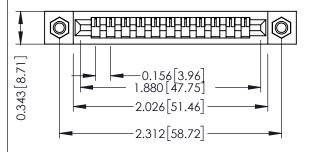

M3-0.5 Metric Threaded Inserts

PC Tail .046x.013(1.17x0.33) - Tail LG=.213(5.41) .156 [3.96] Contact Spacing x .200 [5.08] Row Spacing THIS IS A C.A.D. GENERATED DRAWING DO NOT MAKE MANUAL REVISIONS TO MASTER.

## **See Accompanying Pages for:**

- **Contact Bend Details**
- **Mounting Options**

.175 [4.45] Point of Contact (FROM BTM OF SLOT)

Card Slot Accepts .054 [1.37] to .070 [1.78] Thick P.C. Board

307 / 357 Card Edge Connector Part Number: 357-011-425-107