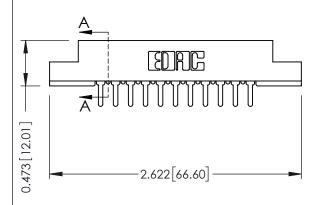

M3-0.5 Metric Threaded Inserts

PC Tail .046x.013(1.17x0.33) - Tail LG=.213(5.41) .156 [3.96] Contact Spacing x .200 [5.08] Row Spacing THIS IS A C.A.D. GENERATED DRAWING DO NOT MAKE MANUAL REVISIONS TO MASTER.

## **See Accompanying Pages for:**

- **Contact Bend Details**
- **Mounting Options**

.175 [4.45] Point of Contact (FROM BTM OF SLOT)

Card Slot Accepts .054 [1.37] to .070 [1.78] Thick P.C. Board

307 / 357 Card Edge Connector Part Number: 357-011-425-107