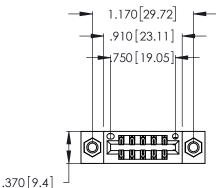

Contact Dimensions:
560-Extender Board Bend (Code 523 Contacts)
See Sheet 2 for Contact Code 555, 556, 558, 559, 560 Dimensions

- INSULATOR MATERIAL: THERMOPLASTIC POLYESTER, UL 94V-0 CONTACT MATERIAL; COPPER, NICKEL, TIN ALLOY CA-725
- CONTACT PLATING: GOLD ON THE MATING AREA, TIN-LEAD ON THE CONTACT TAILS, NICKEL UNDERPLATE

346/396 SERIES CARD EDGE CONNECTOR PART NUMBER: 346-012-560-207

**EDAC INC** TORONTO, ONTARIO CANADA

THESE DRAWINGS AND SPECIFICATIONS ARE THE PROPERTY OF EDAC INC., AND SHALL NOT BE REPRODUCED, OR COPIED OR USED AS THE BASIS FOR THE MANUFACTURE OR SALE OF APPARATUS WITHOUT WRITTEN PERMISSION.