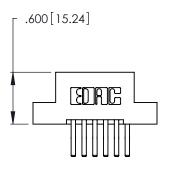

THIS IS A C.A.D. GENERATED DRAWING DO NOT MAKE MANUAL REVISIONS TO MASTER.

Contact Code 556

ISSUE NUMBER

ORIGINAL

1

**Contact Code 555** 

INSULATOR MATERIAL: THERMOPLASTIC POLYESTER, UL 94V-0 CONTACT MATERIAL; COPPER, NICKEL, TIN ALLOY CA-725 CONTACT PLATING: GOLD ON THE MATING AREA, TIN-LEAD ON THE CONTACT TAILS, NICKEL UNDERPLATE

## 346/396 SERIES CARD EDGE CONNECTOR CONTACT CODE 555,556,558,559,560 DIMENSIONS

YOUR CONNECTION TO QUALITY & SERVICE

**EDAC INC** TORONTO, ONTARIO CANADA

THESE DRAWINGS AND SPECIFICATIONS ARE THE PROPERTY OF EDAC INC.,AND SHALL NOT BE REPRODUCED, OR COPIED OR USED AS THE BASIS FOR THE MANUFACTURE OR SALE OF APPARATUS WITHOUT WRITTEN PERMISSION.