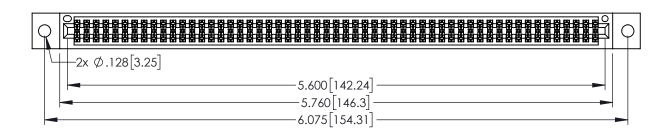

<u>Contact Dimensions:</u>
525-P.C. Tail .018 Sq.(0.46 Sq.) - Tail LG=.150(3.81)
.100 (2.54) Contact Spacing x .200 (5.08) Row Spacing

1

INSULATOR MATERIAL: THERMOPLASTIC PBT BLACK, UL 94V-0

CONTACT MATERIAL; COPPER TIN ALLOY

CONTACT PLATING: GOLD ON THE MATING AREA, TIN PLATING ON THE CONTACT TAILS, NICKEL UNDERPLATE

345/395 SERIES CARD EDGE CONNECTOR PART NUMBER: 345-110-525-202

| ACAD REFERENCE NO. 345-ENG-MASTER |                 |           |  |
|-----------------------------------|-----------------|-----------|--|
| DRAWN: R.STA.MONICA               | DATE: <b>MA</b> | Y.16/2017 |  |
| CHECKED:                          | DATE:           |           |  |
| SCALE: 1:1                        | SHEET 1         | OF 2      |  |
| DRAWING NUMBER                    |                 | ISSUE     |  |
| 345-ENG-MASTER                    |                 | 1         |  |