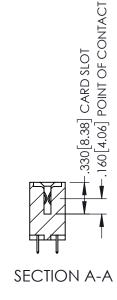

.107 [2.72] .082 [2.08] .157 [4] .232 [5.89] .125(3.18) to .210(5.33) .125(3.18) to .210(5.33) Outside Tails Outside Tails .045(1.14) to .060(1.52) .045(1.14) to .060(1.52) Between Tails Between Tails **Contact Code 555 Contact Code 556** 

**Contact Code 558** 

**Contact Code 559** 

Contact Code 560

INSULATOR MATERIAL: THERMOPLASTIC POLYESTER, UL 94V-0 DAP MATERIAL AVAILABLE UPON REQUEST

CONTACT MATERIAL; COPPER ALLOY CONTACT PLATING: GOLD ON THE MATING AREA, TIN PLATING ON THE CONTACT TAILS, NICKEL UNDERPLATE