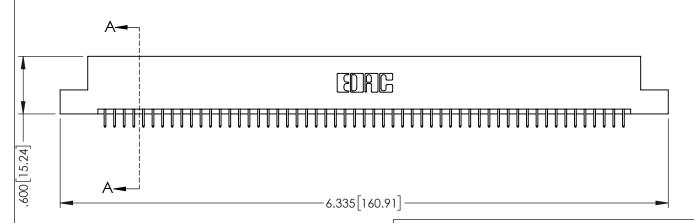

<u>Contact Dimensions:</u>
525-P.C. Tail .018 Sq.(0.46 Sq.) - Tail LG=.150(3.81)
.100 (2.54) Contact Spacing x .200 (5.08) Row Spacing

1

INSULATOR MATERIAL: THERMOPLASTIC PBT BLACK, UL 94V-0

CONTACT MATERIAL; COPPER TIN ALLOY

CONTACT PLATING: GOLD ON THE MATING AREA, TIN PLATING ON THE CONTACT TAILS, NICKEL UNDERPLATE

345/395 SERIES CARD EDGE CONNECTOR PART NUMBER: 345-110-525-202

| ACAD REFERENCE NO. 345-ENG-MASTER |                 |           |  |
|-----------------------------------|-----------------|-----------|--|
| DRAWN: R.STA.MONICA               | DATE: <b>MA</b> | Y.16/2017 |  |
| CHECKED:                          | DATE:           |           |  |
| SCALE: 1:1                        | SHEET 1         | OF 2      |  |
| DRAWING NUMBER                    |                 | ISSUE     |  |
| 345-ENG-MASTER                    |                 | 1         |  |