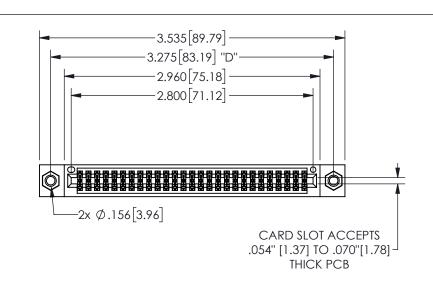

THIS IS A C.A.D. GENERATED DRAWING DO NOT MAKE MANUAL REVISIONS TO MASTER.

ISSUE NUMBER

ORIGINAL

.160 4.06 .330[8.38] POINT OF CARD SLOT CONTACT .370 9.4 .200 [5.08]

## -.350[8.89] .600[15.24] .100[2.54]

<u>Contact Dimensions:</u>
500-Wire Hole .050x.025(1.27x0.64) - Tail LG=.260(6.60)
.100 (2.54) Contact Spacing x .200 (5.08) Row Spacing

345/395 SERIES CARD EDGE CONNECTOR PART NUMBER: 345-054-500-207