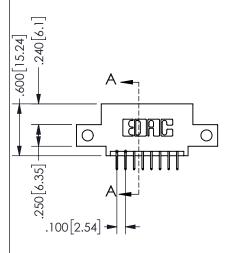

.160 4.06 .330[8.38] POINT OF CARD SLOT CONTACT .370 9.4

## 345/395 SERIES CARD EDGE CONNECTOR PART NUMBER: 345-016-524-512

YOUR CONNECTION TO QUALITY & SERVICE

**EDAC INC** TORONTO, ONTARIO CANADA

THESE DRAWINGS AND SPECIFICATIONS ARE THE PROPERTY OF EDAC INC.,AND SHALL NOT BE REPRODUCED, OR COPIED OR USED AS THE BASIS FOR THE MANUFACTURE OR SALE OF APPARATUS WITHOUT WRITTEN PERMISSION.

| SECTION A-A         |                  |  |
|---------------------|------------------|--|
| ACAD REFERENCE NO.  | 345-ENG-MASTER   |  |
| DRAWN: R.STA.MONICA | DATE:MAY.16/2017 |  |
| CHECKED:            | DATE:            |  |
| SCALE: NTS          | SHEET 1 OF 2     |  |
| DRAWING NUMBER      | ISSUE            |  |
| 345-ENG-MASTE       | R 1              |  |