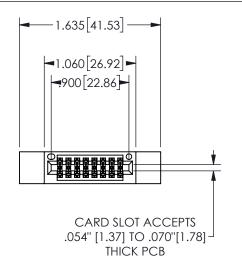

## 345/395 SERIES CARD EDGE CONNECTOR PART NUMBER: 345-016-524-512

YOUR CONNECTION TO QUALITY & SERVICE

**EDAC INC** TORONTO, ONTARIO CANADA

THESE DRAWINGS AND SPECIFICATIONS ARE THE PROPERTY OF EDAC INC.,AND SHALL NOT BE REPRODUCED, OR COPIED OR USED AS THE BASIS FOR THE MANUFACTURE OR SALE OF APPARATUS WITHOUT WRITTEN PERMISSION.

| SECTION A-A         |                  |  |
|---------------------|------------------|--|
| ACAD REFERENCE NO.  | 345-ENG-MASTER   |  |
| DRAWN: R.STA.MONICA | DATE:MAY.16/2017 |  |
| CHECKED:            | DATE:            |  |
| SCALE: NTS          | SHEET 1 OF 2     |  |
| DRAWING NUMBER      | ISSUE            |  |
| 345-ENG-MASTE       | R 1              |  |