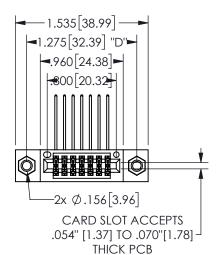

## 345/395 SERIES CARD EDGE CONNECTOR PART NUMBER: 345-014-558-507

YOUR CONNECTION TO QUALITY & SERVICE

**EDAC INC** TORONTO, ONTARIO CANADA

THESE DRAWINGS AND SPECIFICATIONS ARE THE PROPERTY OF EDAC INC.,AND SHALL NOT BE REPRODUCED, OR COPIED OR USED AS THE BASIS FOR THE MANUFACTURE OR SALE OF APPARATUS WITHOUT WRITTEN PERMISSION.

| 02011011717         |                |           |
|---------------------|----------------|-----------|
| ACAD REFERENCE NO.  | 345-ENG-MASTER |           |
| DRAWN: R.STA.MONICA | DATEMA         | Y.16/2017 |
| CHECKED:            | DATE:          |           |
| SCALE: NTS          | SHEET          | OF 2      |
| DRAWING NUMBER      |                | ISSUE     |
| 345-ENG-MASTER      |                | 1         |
|                     |                |           |