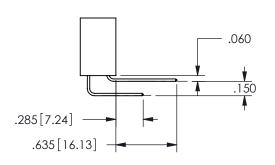

## <u>Contact Dimensions:</u> 558-90 Degree Bend (Code 541 Contacts) See Sheet 2 for Contact Code 555, 556, 558, 559, 560 **Dimensions**

.160 4.06 .330[8.38] POINT OF CARD SLOT CONTACT .370 9.4 .200 [5.08]