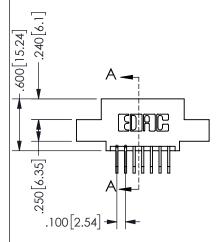

SECTION A-A

ISSUE NUMBER ORIGINAL

1

**Contact Code 558** 

Contact Code 559

**Contact Code 560** 

- INSULATOR MATERIAL: THERMOPLASTIC POLYESTER, UL 94V-0 DAP MATERIAL AVAILABLE UPON REQUEST
- CONTACT MATERIAL; COPPER ALLOY