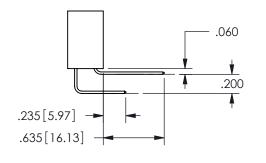

## <u>Contact Dimensions:</u> 560-Extender Board Bend (Code 523 Contacts) See Sheet 2 for Contact Code 555, 556, 558, 559, 560 **Dimensions**

.330[8.38] POINT OF CARD SLOT CONTACT .370 9.4

.160 4.06

ISSUE NUMBER ORIGINAL

1

**Contact Code 558** 

Contact Code 559

**Contact Code 560** 

INSULATOR MATERIAL: THERMOPLASTIC POLYESTER, UL 94V-0

DAP MATERIAL AVAILABLE UPON REQUEST

CONTACT MATERIAL; COPPER ALLOY CONTACT PLATING: GOLD ON THE MATING AREA, TIN PLATING ON THE CONTACT TAILS, NICKEL UNDERPLATE

345/395 SERIES CARD EDGE CONNECTOR CONTACT CODE 555,556,558,559,560 DIMENSIONS

YOUR CONNECTION TO QUALITY & SERVICE

**EDAC INC** TORONTO, ONTARIO CANADA

THESE DRAWINGS AND SPECIFICATIONS ARE THE PROPERTY OF EDAC INC.,AND SHALL NOT BE REPRODUCED, OR COPIED OR USED AS THE BASIS FOR THE MANUFACTURE OR SALE OF APPARATUS WITHOUT WRITTEN PERMISSION.