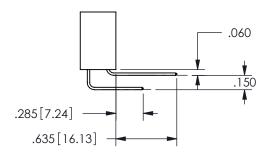

## <u>Contact Dimensions:</u> 560-Extender Board Bend (Code 523 Contacts) See Sheet 2 for Contact Code 555, 556, 558, 559, 560 **Dimensions**

.330[8.38] POINT OF CARD SLOT CONTACT .370 9.4

.160 4.06