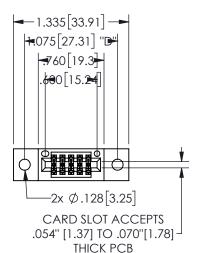

## 345/395 SERIES CARD EDGE CONNECTOR PART NUMBER: 345-010-560-202

YOUR CONNECTION TO QUALITY & SERVICE

**EDAC INC** TORONTO, ONTARIO CANADA

THESE DRAWINGS AND SPECIFICATIONS ARE THE PROPERTY OF EDAC INC.,AND SHALL NOT BE REPRODUCED, OR COPIED OR USED AS THE BASIS FOR THE MANUFACTURE OR SALE OF APPARATUS WITHOUT WRITTEN PERMISSION.

|  | SECTION A-A                     |                  |      |  |
|--|---------------------------------|------------------|------|--|
|  | ACAD REFERENCE NO. 345-ENG-MAST |                  | STER |  |
|  | DRAWN: R.STA.MONICA             | DATE:MAY.16/2017 |      |  |
|  | CHECKED:                        | DATE:            |      |  |
|  | SCALE: NTS                      | SHEET 1 OF       | 2    |  |
|  | DRAWING NUMBER                  | ISS              | UE   |  |
|  | 345-ENG-MASTER                  | 1                |      |  |