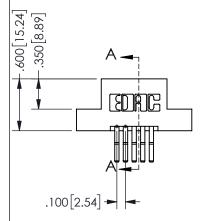

|  | SECTION A-A                     |                  |      |  |
|--|---------------------------------|------------------|------|--|
|  | ACAD REFERENCE NO. 345-ENG-MAST |                  | STER |  |
|  | DRAWN: R.STA.MONICA             | DATE:MAY.16/2017 |      |  |
|  | CHECKED:                        | DATE:            |      |  |
|  | SCALE: NTS                      | SHEET 1 OF       | 2    |  |
|  | DRAWING NUMBER                  | ISS              | UE   |  |
|  | 345-ENG-MASTER                  | 1                |      |  |