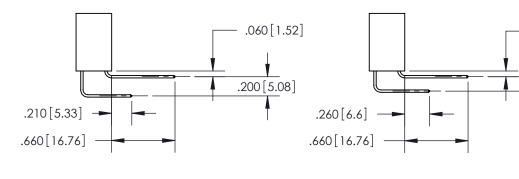

<u>Contact Dimensions:</u> 556-Extender Board Bend (Code 520 Contacts) See Sheet 2 for Contact Code 555, 556, 558, 559, 560 Dimensions -4.810<sup>[122.17]</sup>-4.545 [115.44] 4.285 [108.84] 4.125 [104.78]

**Outside Tails** 

**Outside Tails** 

|  | ACAD REFERENCE NO. |       | 846-ENG-MASTER   |        |
|--|--------------------|-------|------------------|--------|
|  | DRAWN:             | J.LEE | DATE: APR. 22/09 |        |
|  | CHECKED:           |       | DATE:            |        |
|  | SCALE:             | 1:1   | SHEET            | 2 OF 2 |
|  | DRAWING NUMBER     |       | ISSUE            |        |