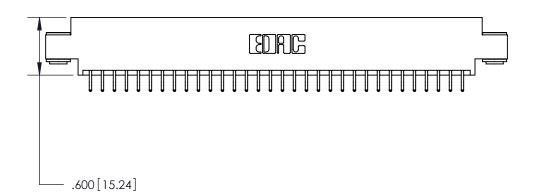

THIS IS A C.A.D. GENERATED DRAWING DO NOT MAKE MANUAL REVISIONS TO MASTER.

ISSUE NUMBER

ORIGINAL

Card Slot Accepts .054 [1.37] to .070 [1.78] Thick P.C. Board .330 [8.38] Card Slot .160 [4.07] Point of Contact -

846/896 SERIES HIGH TEMP CARD EDGE CONNECTOR PART NUMBER: 896-064-556-803

YOUR CONNECTION TO QUALITY & SERVICE

**EDAC INC** TORONTO, ONTARIO CANADA

THESE DRAWINGS AND SPECIFICATIONS ARE THE PROPERTY OF EDAC INC.,AND SHALL NOT BE REPRODUCED, OR COPIED OR USED AS THE BASIS FOR THE MANUFACTURE OR SALE OF APPARATUS WITHOUT WRITTEN PERMISSION.

|  | ACAD REFERENCE NO. | 846-ENG-MASTER   |  |
|--|--------------------|------------------|--|
|  | DRAWN: J.LEE       | DATE: APR. 22/09 |  |
|  | CHECKED:           | DATE:            |  |
|  | SCALE: 1:1         | SHEET 1 OF 2     |  |
|  | DRAWING NUMBER     | ISSUE            |  |
|  | 846-ENG-MASTER     | 1                |  |