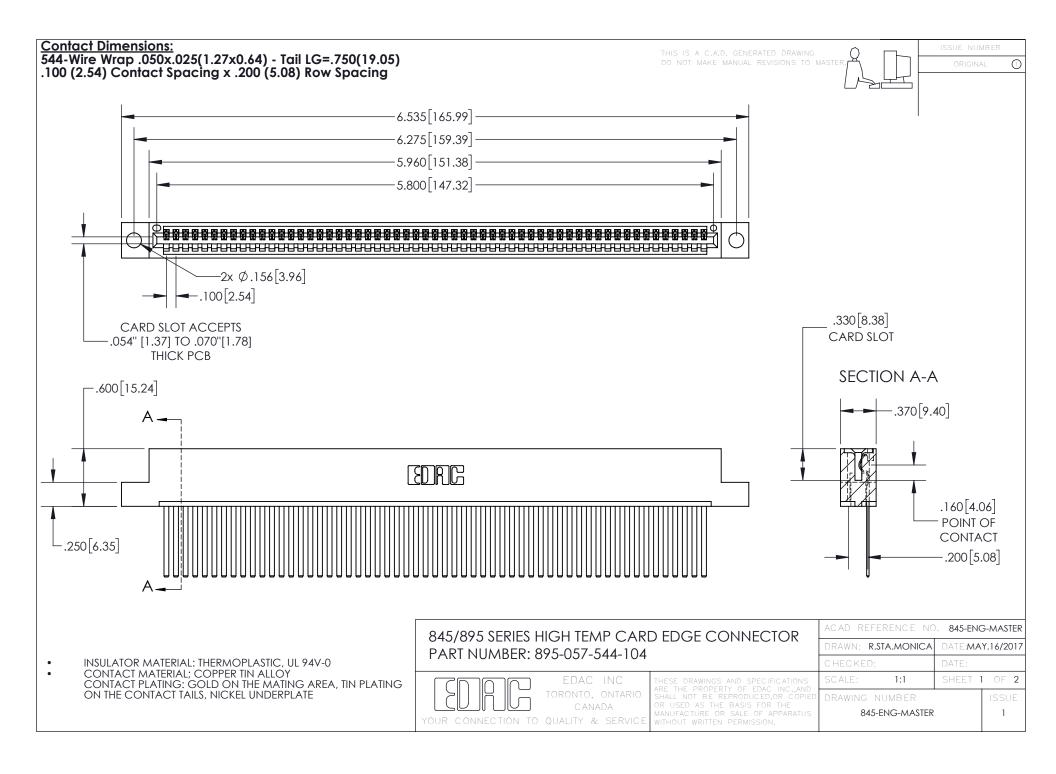

INSULATOR MATERIAL: THERMOPLASTIC POLYESTER, UL 94V-0 DAP MATERIAL AVAILABLE UPON REQUEST

**Contact Code 558** 

CONTACT MATERIAL; COPPER ALLOY CONTACT PLATING: GOLD ON THE MATING AREA, TIN PLATING ON THE CONTACT TAILS, NICKEL UNDERPLATE

## 845/895 SERIES HIGH TEMP CARD EDGE CONNECTOR CONTACT CODE 555,556,558,559,560 DIMENSIONS

YOUR CONNECTION TO QUALITY & SERVICE

Contact Code 559

|   | ACAD REFERENCE NO. 845-ENG-MASTER |                  |  |
|---|-----------------------------------|------------------|--|
|   | DRAWN: R.STA.MONICA               | DATE:MAY.16/2017 |  |
|   | CHECKED:                          | DATE:            |  |
|   | SCALE: 1:1                        | SHEET 2 OF 2     |  |
| D | DRAWING NUMBER                    | ISSUE            |  |

Contact Code 560

845-ENG-MASTER