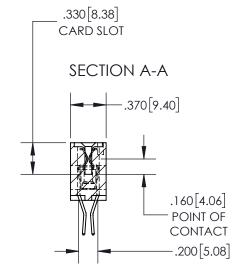

## 845/895 SERIES HIGH TEMP CARD EDGE CONNECTOR CONTACT CODE 555,556,558,559,560 DIMENSIONS

YOUR CONNECTION TO QUALITY & SERVICE

|   | ACAD REFERENCE NO   | . 845-ENG-MASTER |
|---|---------------------|------------------|
|   | DRAWN: R.STA.MONICA | DATE:MAY.16/2017 |
|   | CHECKED:            | DATE:            |
|   | SCALE: 1:1          | SHEET 2 OF 2     |
| D | DRAWING NUMBER      | ISSUE            |