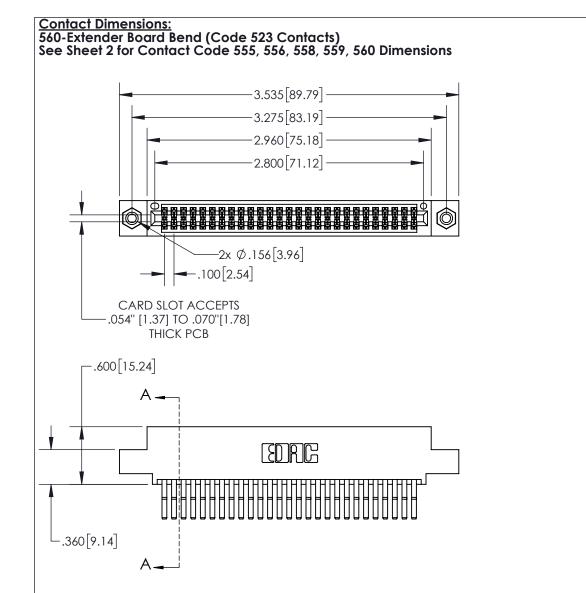

- INSULATOR MATERIAL: THERMOPLASTIC, UL 94V-0
- CONTACT MATERIAL; COPPER TIN ALLOY
  CONTACT PLATING: GOLD ON THE MATING AREA, TIN PLATING
  ON THE CONTACT TAILS, NICKEL UNDERPLATE

845/895 SERIES HIGH TEMP CARD EDGE CONNECTOR PART NUMBER: 895-054-560-508

YOUR CONNECTION TO QUALITY & SERVICE

845-ENG-MASTER DRAWN: R.STA.MONICA DATE:MAY.16/2017 1:1 SHEET 1 OF 2

845-ENG-MASTER

- INSULATOR MATERIAL: THERMOPLASTIC POLYESTER, UL 94V-0 DAP MATERIAL AVAILABLE UPON REQUEST
- CONTACT MATERIAL; COPPER ALLOY

CONTACT PLATING: GOLD ON THE MATING AREA, TIN PLATING ON THE CONTACT TAILS, NICKEL UNDERPLATE