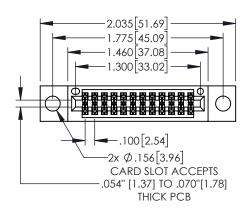

.330[8.38] CARD SLOT

.200 5.08

**SECTION A-A** 

—.370<sup>[9.40]</sup>

.160[4.06] POINT OF CONTACT

1

| 845/895 SERIES HIGH TEMP CARD EDGE CONNECTOR |
|----------------------------------------------|
| •                                            |
| PART NUMBER: 895-024-525-804                 |