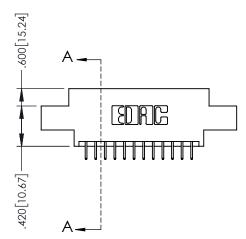

.330[8.38] CARD SLOT

.200 5.08

**SECTION A-A** 

—.370<sup>[9.40]</sup>

.160[4.06] POINT OF CONTACT

1

| 845/895 SERIES HIGH TEMP CARD EDGE CONNECTOR |
|----------------------------------------------|
| •                                            |
| PART NUMBER: 895-024-525-804                 |