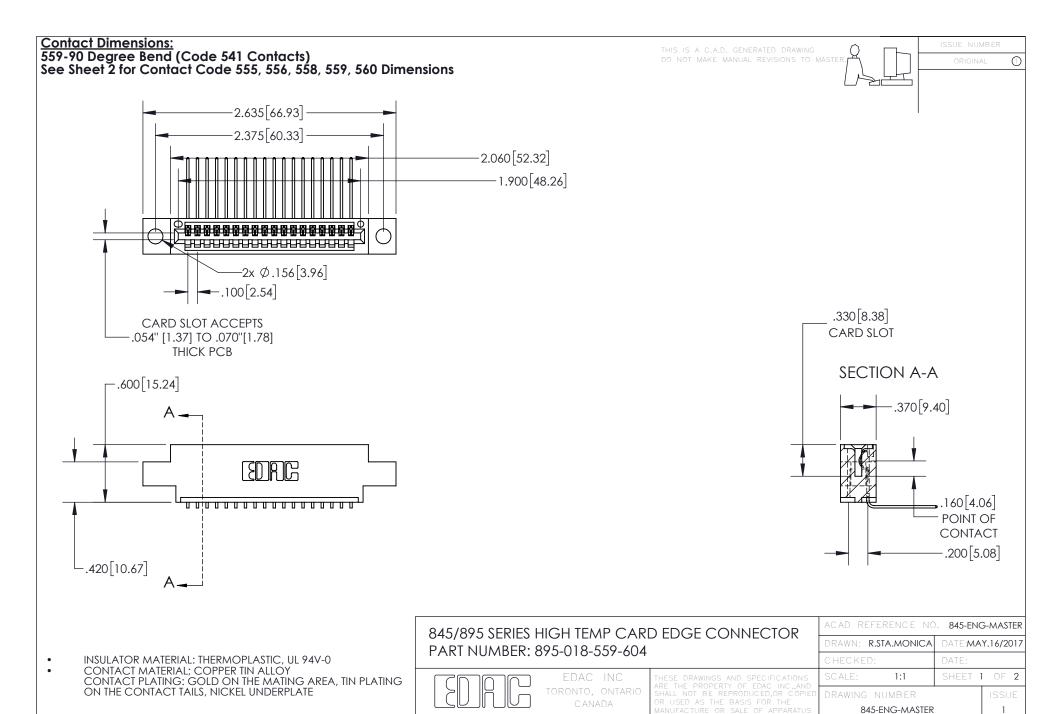

## 845/895 SERIES HIGH TEMP CARD EDGE CONNECTOR CONTACT CODE 555,556,558,559,560 DIMENSIONS

YOUR CONNECTION TO QUALITY & SERVICE

Contact Code 559

|   | ACAD REFERENCE NO. 845-ENG-MASTER |                  |  |
|---|-----------------------------------|------------------|--|
|   | DRAWN: R.STA.MONICA               | DATE:MAY.16/2017 |  |
|   | CHECKED:                          | DATE:            |  |
|   | SCALE: 1:1                        | SHEET 2 OF 2     |  |
| D | DRAWING NUMBER                    | ISSUE            |  |