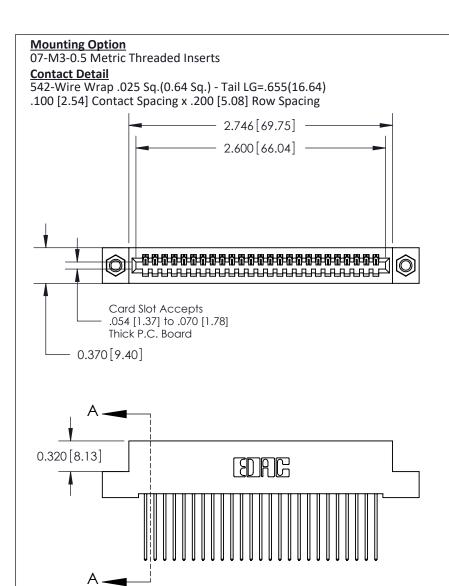

**See Accompanying Pages for:** 

- Contact Bend Details
- Mounting Options

TORONTO, ONTARIO CANADA

YOUR CONNECTION TO QUALITY & SERVICE V

THESE DRAWINGS AND SPECIFICATIONS ARE THE PROPERTY OF EDAC INC., AND SHALL NOT BE REPRODUCED, OR COPIE OR USED AS THE BASIS FOR THE MANUFACTURE OR SALE OF APPARATUS

THIS IS A C.A.D. GENERATED DRAWING DO NOT MAKE MANUAL REVISIONS TO MASTER

ISSUE NUMBER

ORIGINAL

1

| 842/892 Series High Temp Card Edge Co<br>Mounting Options  | DRAWN: J.LEE DATE: OCT. 06/09  CHECKED: DATE: |
|------------------------------------------------------------|-----------------------------------------------|
| EDAC INC THESE DRAWINGS AND S ARE THE PROPERTY OF          |                                               |
|                                                            | DUCED,OR COPIED DRAWING NUMBER ISSUE          |
| YOUR CONNECTION TO QUALITY & SERVICE WITHOUT WRITTEN PERMI |                                               |