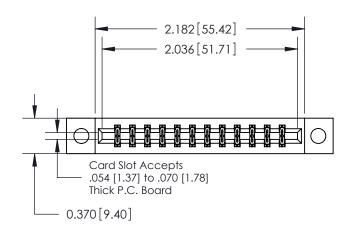

**Mounting Option** 

04-.156 (3.96) Dia. Mounting Holes

ORIGINAL

837/887 Series High Temp Card Edge Connector Part Number: 887-024-560-204

YOUR CONNECTION TO QUALITY & SERVICE

**EDAC INC** TORONTO, ONTARIO CANADA

THESE DRAWINGS AND SPECIFICATIONS ARE THE PROPERTY OF EDAC INC.,AND SHALL NOT BE REPRODUCED, OR COPIED OR USED AS THE BASIS FOR THE MANUFACTURE OR SALE OF APPARATUS WITHOUT WRITTEN PERMISSION.