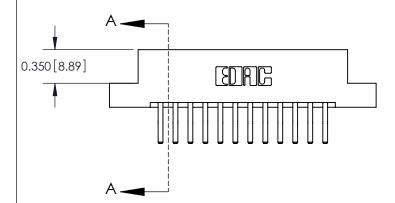

## **Contact Detail**

560-Extender Board Bend (Code 523 Contacts)

.156 [3.96] Contact Spacing x .200 [5.08] Row Spacing

THIS IS A C.A.D. GENERATED DRAWING DO NOT MAKE MANUAL REVISIONS TO MASTER.

ISSUE NUMBER

**See Accompanying Pages for:** 

**Contact Bend Details** 

ISSUE NUMBER

ORIGINAL

1

|                     | 837/887 Series High Temp Card Edge Connector |                                                                                                                                                                     | ACAD REFERENCE | NO. 837 EN       | 837 ENG MASTER |  |
|---------------------|----------------------------------------------|---------------------------------------------------------------------------------------------------------------------------------------------------------------------|----------------|------------------|----------------|--|
| Contact Bend Detail |                                              | DRAWN: J.LEE                                                                                                                                                        | DATE: OC       | DATE: OCT. 06/09 |                |  |
|                     | Confider Bend Defall                         |                                                                                                                                                                     | CHECKED:       | DATE:            | DATE:          |  |
|                     | EDAC INC                                     | TORONTO, ONTARIO  CANADA  CANADA  ARE THE PROPERTY OF EDAC INC.,AND SHALL NOT BE REPRODUCED,OR COPIED OR USED AS THE BASIS FOR THE MANUFACTURE OR SALE OF APPARATUS | SCALE: NTS     | SHEET            | 2 <b>OF</b> 2  |  |
|                     |                                              |                                                                                                                                                                     | DRAWING NUMBER |                  | ISSUE          |  |
|                     | YOUR CONNECTION TO QUALITY & SERVICE         |                                                                                                                                                                     | 837 Assembly   |                  | 1              |  |