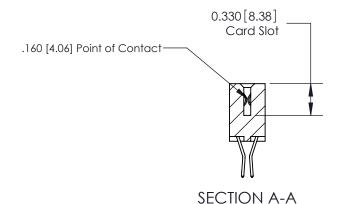

## **Contact Detail**

560-Extender Board Bend (Code 523 Contacts)

.156 [3.96] Contact Spacing x .200 [5.08] Row Spacing

THIS IS A C.A.D. GENERATED DRAWING DO NOT MAKE MANUAL REVISIONS TO MASTER.

ISSUE NUMBER

**See Accompanying Pages for:** 

**Contact Bend Details** 

ISSUE NUMBER

ORIGINAL

1

|                     | 837/887 Series High Temp Card Edge Connector |                                                                                                                                                                     | ACAD REFERENCE | NO. 837 EN       | 837 ENG MASTER |  |
|---------------------|----------------------------------------------|---------------------------------------------------------------------------------------------------------------------------------------------------------------------|----------------|------------------|----------------|--|
| Contact Bend Detail |                                              | DRAWN: J.LEE                                                                                                                                                        | DATE: OC       | DATE: OCT. 06/09 |                |  |
|                     | Confider Bend Defall                         |                                                                                                                                                                     | CHECKED:       | DATE:            | DATE:          |  |
|                     | EDAC INC                                     | TORONTO, ONTARIO  CANADA  CANADA  ARE THE PROPERTY OF EDAC INC.,AND SHALL NOT BE REPRODUCED,OR COPIED OR USED AS THE BASIS FOR THE MANUFACTURE OR SALE OF APPARATUS | SCALE: NTS     | SHEET            | 2 <b>OF</b> 2  |  |
|                     |                                              |                                                                                                                                                                     | DRAWING NUMBER |                  | ISSUE          |  |
|                     | YOUR CONNECTION TO QUALITY & SERVICE         |                                                                                                                                                                     | 837 Assembly   |                  | 1              |  |