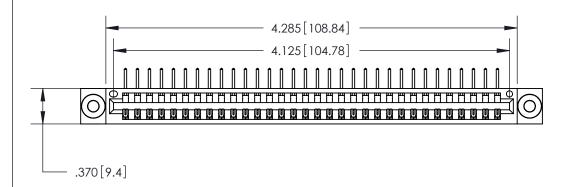

<u>Contact Dimensions:</u>
558-90 Degree Bend (Code 541 Contacts)
See Sheet 2 for Contact Code 555, 556, 558, 559, 560 Dimensions

THIS IS A C.A.D. GENERATED DRAWING DO NOT MAKE MANUAL REVISIONS TO MASTER.

ISSUE NUMBER

ORIGINAL

Card Slot Accepts .054 [1.37] to .070 [1.78] Thick P.C. Board .330 [8.38] Card Slot .160 [4.07] Point of Contact -

INSULATOR MATERIAL: THERMOPLASTIC POLYESTER, UL 94V-0 CONTACT MATERIAL; COPPER, NICKEL, TIN ALLOY CA-725 CONTACT PLATING: GOLD ON THE MATING AREA, TIN-LEAD

ON THE CONTACT TAILS, NICKEL UNDERPLATE

846/896 SERIES HIGH TEMP CARD EDGE CONNECTOR PART NUMBER: 846-032-558-603

YOUR CONNECTION TO QUALITY & SERVICE

**EDAC INC** TORONTO, ONTARIO CANADA

THESE DRAWINGS AND SPECIFICATIONS ARE THE PROPERTY OF EDAC INC., AND SHALL NOT BE REPRODUCED, OR COPIED OR USED AS THE BASIS FOR THE MANUFACTURE OR SALE OF APPARATUS WITHOUT WRITTEN PERMISSION.