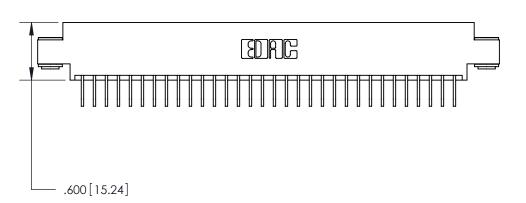

ISSUE NUMBER

ORIGINAL

Card Slot Accepts .054 [1.37] to .070 [1.78] Thick P.C. Board .330 [8.38] Card Slot .160 [4.07] Point of Contact -

INSULATOR MATERIAL: THERMOPLASTIC POLYESTER, UL 94V-0 CONTACT MATERIAL; COPPER, NICKEL, TIN ALLOY CA-725 CONTACT PLATING: GOLD ON THE MATING AREA, TIN-LEAD

ON THE CONTACT TAILS, NICKEL UNDERPLATE

846/896 SERIES HIGH TEMP CARD EDGE CONNECTOR PART NUMBER: 846-032-558-603

YOUR CONNECTION TO QUALITY & SERVICE

**EDAC INC** TORONTO, ONTARIO CANADA

THESE DRAWINGS AND SPECIFICATIONS ARE THE PROPERTY OF EDAC INC., AND SHALL NOT BE REPRODUCED, OR COPIED OR USED AS THE BASIS FOR THE MANUFACTURE OR SALE OF APPARATUS WITHOUT WRITTEN PERMISSION.