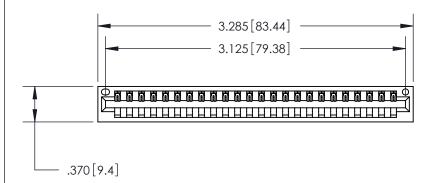

ISSUE NUMBER

ORIGINAL

1

.600 [15.24]

> 846/896 SERIES HIGH TEMP CARD EDGE CONNECTOR PART NUMBER: 846-024-522-101

YOUR CONNECTION TO QUALITY & SERVICE

**EDAC INC** TORONTO, ONTARIO CANADA

THESE DRAWINGS AND SPECIFICATIONS ARE THE PROPERTY OF EDAC INC.,AND SHALL NOT BE REPRODUCED, OR COPIED OR USED AS THE BASIS FOR THE MANUFACTURE OR SALE OF APPARATUS WITHOUT WRITTEN PERMISSION.

Contact Dimensions: 522-P.C. Tail .025 Sq. (0.64 Sq.) - Tail LG. =.440 (11.18) .125 (3.18) Contact Spacing x .250 (6.35) Row Spacing

THIS IS A C.A.D. GENERATED DRAWING DO NOT MAKE MANUAL REVISIONS TO MASTER.