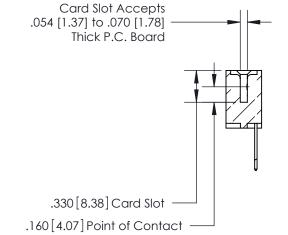

## 846/896 SERIES HIGH TEMP CARD EDGE CONNECTOR CONTACT CODE 555,556,558,559,560 DIMENSIONS

.150 [3.81]

YOUR CONNECTION TO QUALITY & SERVICE

**Contact Code 559** 

**EDAC INC** TORONTO, ONTARIO CANADA

THESE DRAWINGS AND SPECIFICATIONS ARE THE PROPERTY OF EDAC INC.,AND SHALL NOT BE REPRODUCED, OR COPIED OR USED AS THE BASIS FOR THE MANUFACTURE OR SALE OF APPARATUS WITHOUT WRITTEN PERMISSION.

1

.060 [1.52] .125(3.18) to .210(5.33) **Outside Tails** .125(3.18) to .210(5.33) **Outside Tails** 

**Contact Code 560** 

INSULATOR MATERIAL: THERMOPLASTIC POLYESTER, UL 94V-0 CONTACT MATERIAL; COPPER, NICKEL, TIN ALLOY CA-725 CONTACT PLATING: GOLD ON THE MATING AREA, TIN-LEAD ON THE CONTACT TAILS, NICKEL UNDERPLATE