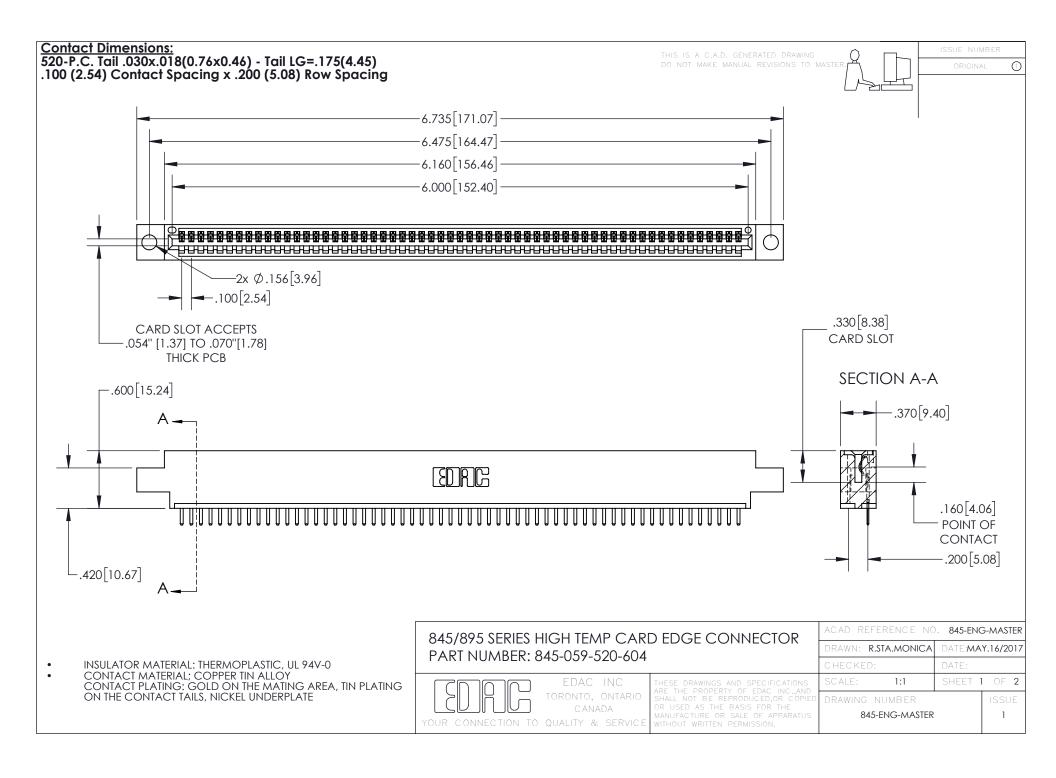

INSULATOR MATERIAL: THERMOPLASTIC POLYESTER, UL 94V-0 DAP MATERIAL AVAILABLE UPON REQUEST

**Contact Code 558** 

CONTACT MATERIAL; COPPER ALLOY CONTACT PLATING: GOLD ON THE MATING AREA, TIN PLATING ON THE CONTACT TAILS, NICKEL UNDERPLATE

## 845/895 SERIES HIGH TEMP CARD EDGE CONNECTOR CONTACT CODE 555,556,558,559,560 DIMENSIONS

YOUR CONNECTION TO QUALITY & SERVICE

Contact Code 559

|   | ACAD REFERENCE NO. 845-ENG-MASTER |                  |  |
|---|-----------------------------------|------------------|--|
|   | DRAWN: R.STA.MONICA               | DATE:MAY.16/2017 |  |
|   | CHECKED:                          | DATE:            |  |
|   | SCALE: 1:1                        | SHEET 2 OF 2     |  |
| D | DRAWING NUMBER                    | ISSUE            |  |

Contact Code 560

845-ENG-MASTER