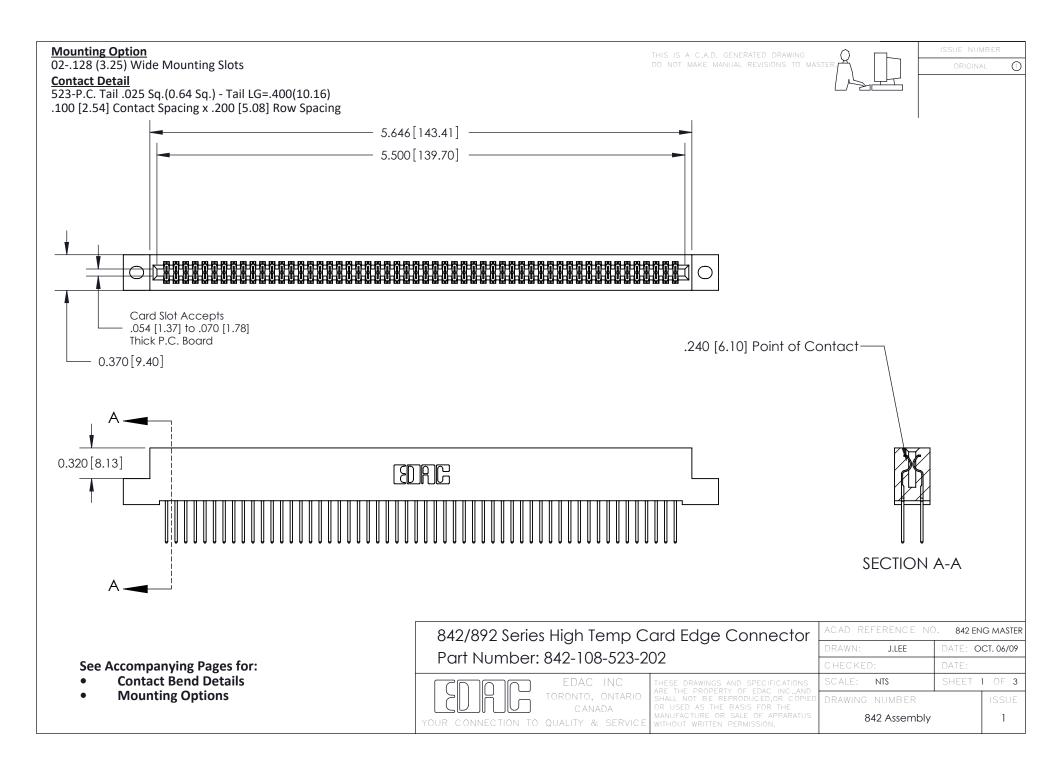

THIS IS A C.A.D. GENERATED DRAWING DO NOT MAKE MANUAL REVISIONS TO MASTER

ORIGINAL (1)



| 842/892 Series High Temp Card Edge Connector<br>Contact Bend Detail |                                                                                                 | ACAD REFERENCE NO. 842 ENG MASTER |             |                  |        |
|---------------------------------------------------------------------|-------------------------------------------------------------------------------------------------|-----------------------------------|-------------|------------------|--------|
|                                                                     |                                                                                                 | DRAWN:                            | J.LEE