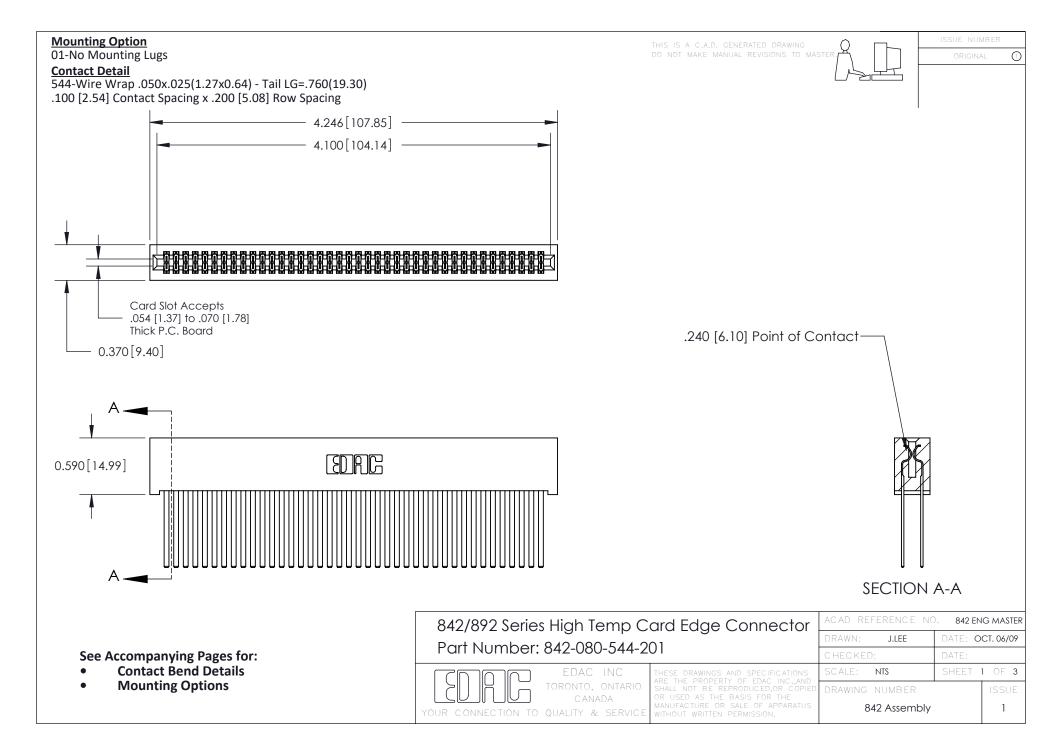

THIS IS A C.A.D. GENERATED DRAWING DO NOT MAKE MANUAL REVISIONS TO MASTER

ORIGINAL (1)



| 842/892 Series High Temp Card Edge Connector<br>Contact Bend Detail |                                                                                                  | ACAD REFERENCE NO. 842 ENG MASTER |             |                  |        |
|---------------------------------------------------------------------|--------------------------------------------------------------------------------------------------|-----------------------------------|-------------|------------------|--------|
|                                                                     |                                                                                                  | DRAWN:                            | J.