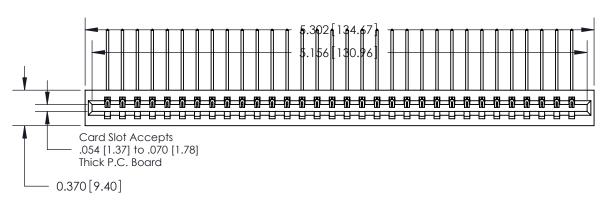

**Mounting Option** 

01-No Mounting Lugs

## **Contact Detail**

559-90 Degree Bend (Code 541 Contacts)

.156 [3.96] Contact Spacing x .200 [5.08] Row Spacing

THIS IS A C.A.D. GENERATED DRAWING DO NOT MAKE MANUAL REVISIONS TO MASTER.

ISSUE NUMBER

ORIGINAL

0.600 [15.24] 0.330[8.38] Card Slot .160 [4.06] Point of Contact-**SECTION A-A** 

**See Accompanying Page for:** 

**Contact Bend Details** 

837/887 Series High Temp Card Edge Connector Part Number: 837-032-559-101