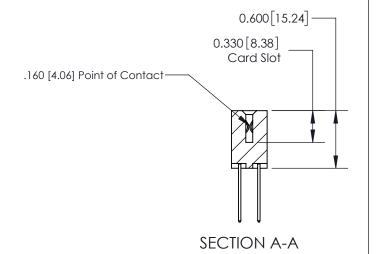

837 ENG MASTER

ACAD REFERENCE NO.

**See Accompanying Page for:** 

**Contact Bend Details** 

ISSUE NUMBER

ORIGINAL

1

| 837/887 Series High Temp Card Edge Connector<br>Contact Bend Detail |                                                                                                                                    | ACAD REFERENCE NO. | 837 ENG          | 3 MASTER      |
|---------------------------------------------------------------------|------------------------------------------------------------------------------------------------------------------------------------|--------------------|------------------|---------------|
|                                                                     |                                                                                                                                    | DRAWN: J.LEE       | DATE: OCT. 06/09 |               |
|                                                                     |                                                                                                                                    | CHECKED:           | DATE:            |               |
| EDAC INC                                                            | THESE DRAWINGS AND SPECIFICATIONS ARE THE PROPERTY OF EDAC INC.,AND SHALL NOT BE REPRODUCED,OR COPIED OR USED AS THE BASIS FOR THE | SCALE: NTS         | SHEET            | 2 <b>OF</b> 2 |
| TORONTO, ONTARIO CANADA                                             |                                                                                                                                    | DRAWING NUMBER     | •                | ISSUE         |
| YOUR CONNECTION TO QUALITY & SERVICE                                | MANUFACTURE OR SALE OF APPARATUS WITHOUT WRITTEN PERMISSION.                                                                       | 837 Assembly       |                  | 1             |