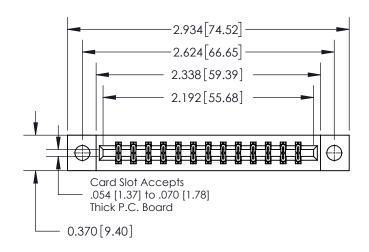

ISSUE NUMBER

ORIGINAL

837/887 Series High Temp Card Edge Connector Part Number: 837-026-540-804

**EDAC INC** TORONTO, ONTARIO CANADA

THESE DRAWINGS AND SPECIFICATIONS ARE THE PROPERTY OF EDAC INC.,AND SHALL NOT BE REPRODUCED, OR COPIED OR USED AS THE BASIS FOR THE MANUFACTURE OR SALE OF APPARATUS WITHOUT WRITTEN PERMISSION.

| DRAWN: J.LEE      | DATE: OCT. 06/0 | TE: OCT. 06/09 |  |  |
|-------------------|-----------------|----------------|--|--|
| CHECKED:          | DATE:           |                |  |  |
| SCALE: NTS        | SHEET 1 OF      | 2              |  |  |
| DRAWING NUMBER IS |                 | JΕ             |  |  |
| 837 Assembly      | 1               |                |  |  |