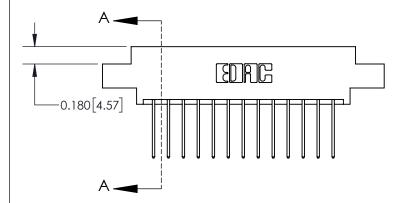

**Mounting Option** 

04-.156 (3.96) Dia. Mounting Holes

ISSUE NUMBER

ORIGINAL

837/887 Series High Temp Card Edge Connector Part Number: 837-026-540-804

**EDAC INC** TORONTO, ONTARIO CANADA

THESE DRAWINGS AND SPECIFICATIONS ARE THE PROPERTY OF EDAC INC.,AND SHALL NOT BE REPRODUCED, OR COPIED OR USED AS THE BASIS FOR THE MANUFACTURE OR SALE OF APPARATUS WITHOUT WRITTEN PERMISSION.

| DRAWN: J.LEE      | DATE: OCT. 06/0 | TE: OCT. 06/09 |  |  |
|-------------------|-----------------|----------------|--|--|
| CHECKED:          | DATE:           |                |  |  |
| SCALE: NTS        | SHEET 1 OF      | 2              |  |  |
| DRAWING NUMBER IS |                 | JΕ             |  |  |
| 837 Assembly      | 1               |                |  |  |