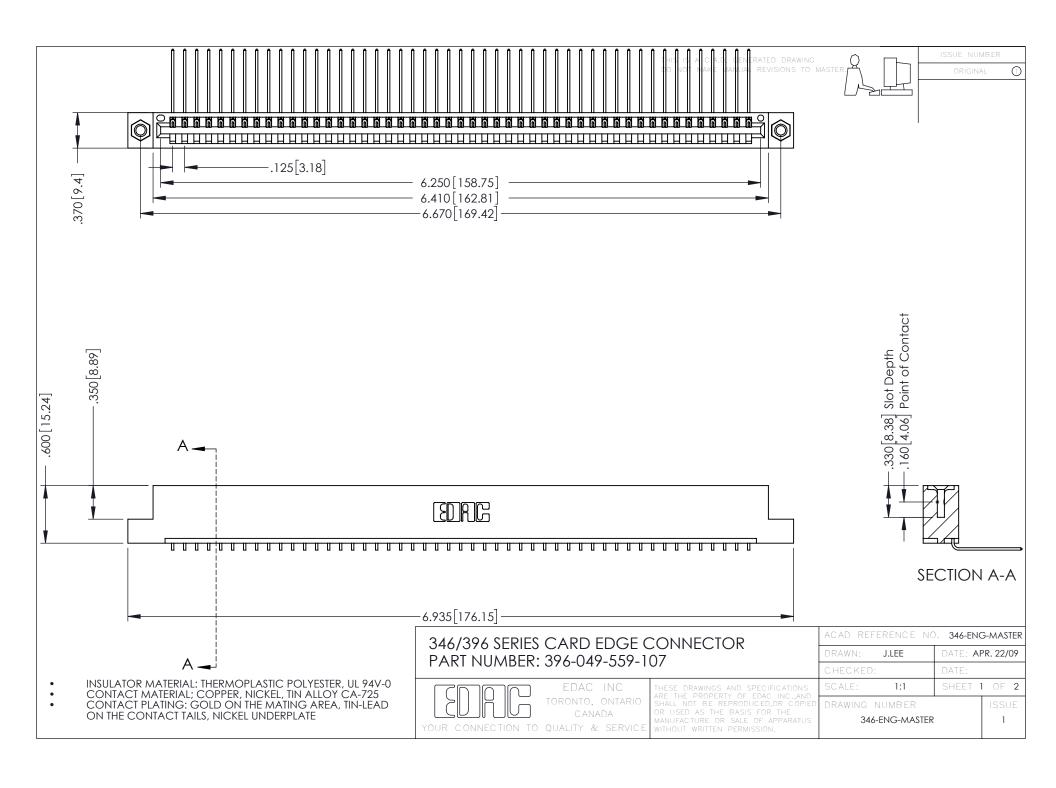

**Contact Code 555** 

**Contact Code 556** 

INSULATOR MATERIAL: THERMOPLASTIC POLYESTER, UL 94V-0 CONTACT MATERIAL; COPPER, NICKEL, TIN ALLOY CA-725

CONTACT PLATING: GOLD ON THE MATING AREA, TIN-LEAD ON THE CONTACT TAILS, NICKEL UNDERPLATE

## 346/396 SERIES CARD EDGE CONNECTOR CONTACT CODE 555,556,558,559,560 DIMENSIONS

YOUR CONNECTION TO QUALITY & SERVICE

|   | ACAD REFERENCE NO. 346-ENG-MASTER |                  |
|---|-----------------------------------|------------------|
|   | DRAWN: J.LEE                      | DATE: APR. 22/09 |
|   | CHECKED:                          | DATE:            |
|   | SCALE: 1:1                        | SHEET 2 OF 2     |
| D | DRAWING NUMBER                    | ISSUE            |

346-ENG-MASTER