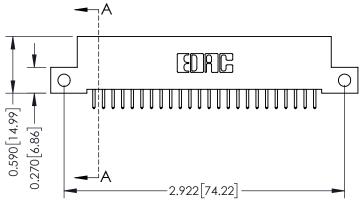

342 / 392 Card Edge Connector Part Number: 392-024-521-112

YOUR CONNECTION TO QUALITY & SERVICE

SHEET 1 OF 3 342 Assembly

J.LEE

342 ENG MASTER

DATE: OCT. 06/09