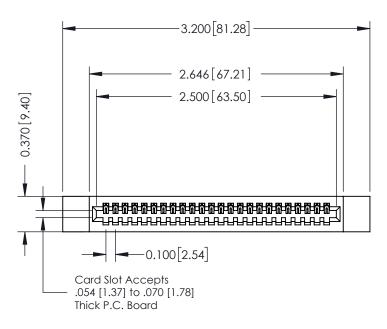

342 / 392 Card Edge Connector Part Number: 392-024-521-112

YOUR CONNECTION TO QUALITY & SERVICE

SHEET 1 OF 3 342 Assembly

J.LEE

342 ENG MASTER

DATE: OCT. 06/09