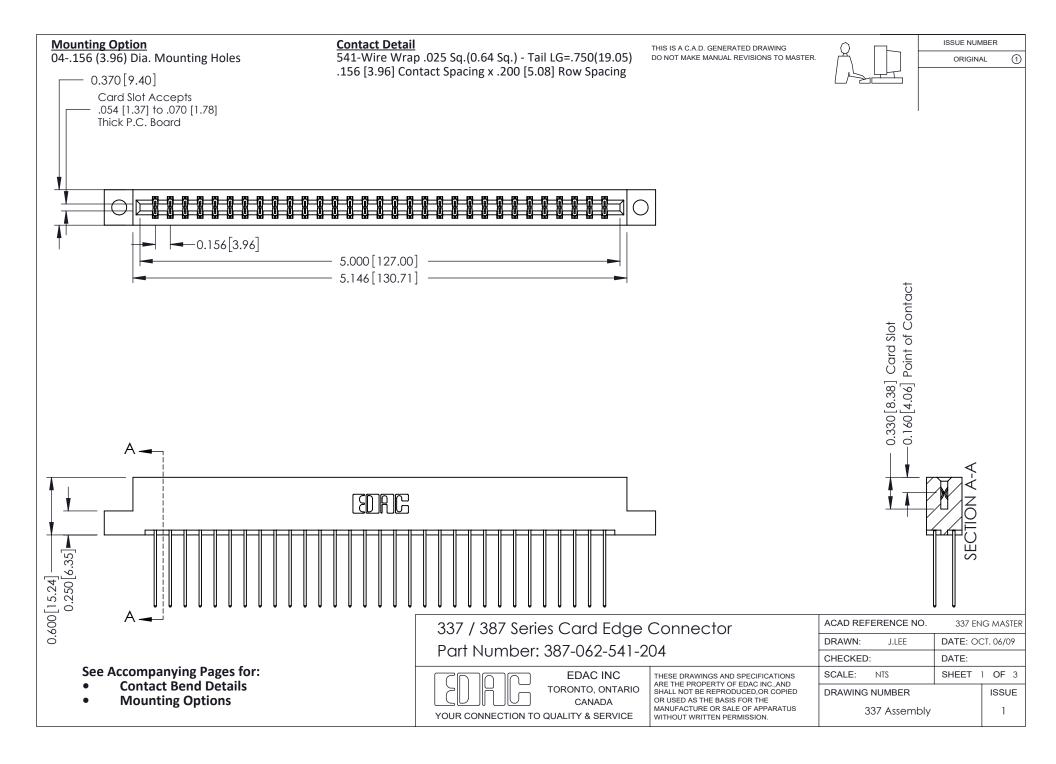

ISSUE NUMBER

ORIGINAL

1



| 337 / 387 Series Card Edge Connector<br>Contact Bend Detail           |                                                                                                                                                                                                  | ACAD REFERENCE NO. 337 E |                  | G MASTER      |
|-----------------------------------------------------------------------|--------------------------------------------------------------------------------------------------------------------------------------------------------------------------------------------------|--------------------------|------------------|---------------|
|                                                                       |