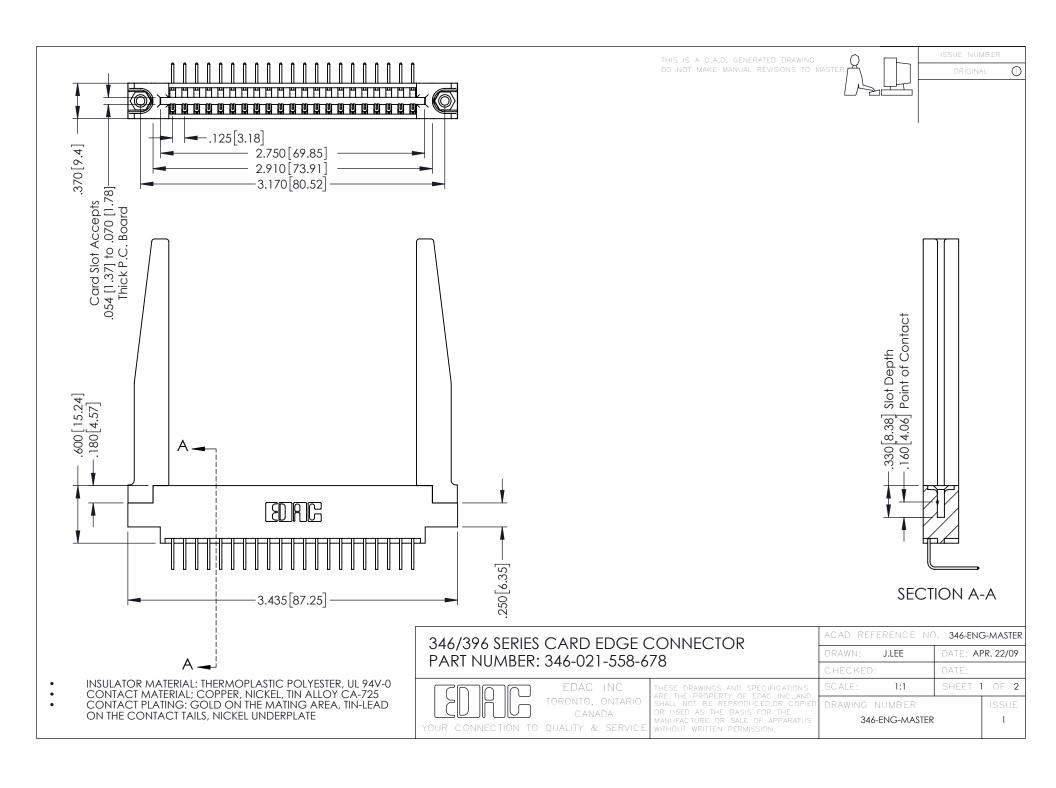

**Contact Code 555** 

**Contact Code 556** 

INSULATOR MATERIAL: THERMOPLASTIC POLYESTER, UL 94V-0 CONTACT MATERIAL; COPPER, NICKEL, TIN ALLOY CA-725

CONTACT PLATING: GOLD ON THE MATING AREA, TIN-LEAD ON THE CONTACT TAILS, NICKEL UNDERPLATE