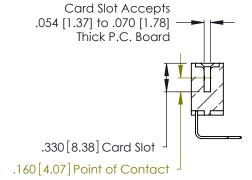

Contact Dimensions:
558-90 Degree Bend (Code 541 Contacts)
See Sheet 2 for Contact Code 555, 556, 558, 559, 560 Dimensions

.370 [9.4]

- INSULATOR MATERIAL: THERMOPLASTIC POLYESTER, UL 94V-0 CONTACT MATERIAL; COPPER, NICKEL, TIN ALLOY CA-725
- CONTACT PLATING: GOLD ON THE MATING AREA, TIN-LEAD ON THE CONTACT TAILS, NICKEL UNDERPLATE