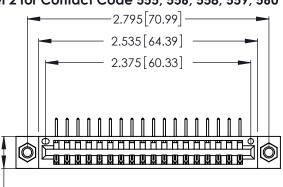

THIS IS A C.A.D. GENERATED DRAWING DO NOT MAKE MANUAL REVISIONS TO MASTER.

ISSUE NUMBER

ORIGINAL

1

**Contact Code 555** 

Contact Code 556

**Contact Code 558** 

**Contact Code 559** 

Contact Code 560

INSULATOR MATERIAL: THERMOPLASTIC POLYESTER, UL 94V-0 CONTACT MATERIAL; COPPER, NICKEL, TIN ALLOY CA-725 CONTACT PLATING: GOLD ON THE MATING AREA, TIN-LEAD

ON THE CONTACT TAILS, NICKEL UNDERPLATE

346/396 SERIES CARD EDGE CONNECTOR CONTACT CODE 555,556,558,559,560 DIMENSIONS

YOUR CONNECTION TO QUALITY & SERVICE

**EDAC INC** TORONTO, ONTARIO CANADA

THESE DRAWINGS AND SPECIFICATIONS ARE THE PROPERTY OF EDAC INC.,AND SHALL NOT BE REPRODUCED, OR COPIED OR USED AS THE BASIS FOR THE MANUFACTURE OR SALE OF APPARATUS WITHOUT WRITTEN PERMISSION.