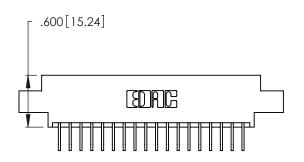

THIS IS A C.A.D. GENERATED DRAWING DO NOT MAKE MANUAL REVISIONS TO MASTER.

1

| 346/396 SERIES CARD EDGE CONNECTOR |
|------------------------------------|
| PART NUMBER: 346-018-558-607       |

**EDAC INC** TORONTO, ONTARIO CANADA

THESE DRAWINGS AND SPECIFICATIONS ARE THE PROPERTY OF EDAC INC.,AND SHALL NOT BE REPRODUCED, OR COPIED OR USED AS THE BASIS FOR THE MANUFACTURE OR SALE OF APPARATUS WITHOUT WRITTEN PERMISSION.

| ACAD REFERENCE NO. |              | 346-ENG-MASTER |           |
|--------------------|--------------|----------------|-----------|
| DRAWN:             | J.LEE        | DATE: AF       | PR. 22/09 |
| CHECKED:           |              | DATE:          |           |
| SCALE:             | N.T.S        | SHEET          | OF 2      |
| DRAWING I          | NUMBER       |                | ISSUE     |
| 346                | 6-ENG-MASTER |                | 1         |
|                    |              |                |           |