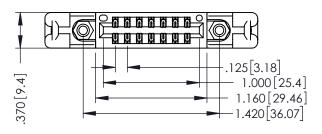

THIS IS A C.A.D. GENERATED DRAWING DO NOT MAKE MANUAL REVISIONS TO MASTER.

ISSUE NUMBER

ORIGINAL

1

INSULATOR MATERIAL: THERMOPLASTIC POLYESTER, UL 94V-0 CONTACT MATERIAL; COPPER, NICKEL, TIN ALLOY CA-725 CONTACT PLATING: GOLD ON THE MATING AREA, TIN-LEAD

ON THE CONTACT TAILS, NICKEL UNDERPLATE

346/396 SERIES CARD EDGE CONNECTOR PART NUMBER: 346-014-521-258

YOUR CONNECTION TO QUALITY & SERVICE

**EDAC INC** TORONTO, ONTARIO CANADA

THESE DRAWINGS AND SPECIFICATIONS ARE THE PROPERTY OF EDAC INC.,AND SHALL NOT BE REPRODUCED, OR COPIED OR USED AS THE BASIS FOR THE MANUFACTURE OR SALE OF APPARATUS WITHOUT WRITTEN PERMISSION.

| ACAD REFERENCE NO. |      | 346-ENG-MASTER |           |
|--------------------|------|----------------|-----------|
| DRAWN: J           | .LEE | DATE: AF       | PR. 22/09 |
| CHECKED:           |      | DATE:          |           |
| SCALE:             | 1:1  | SHEET 1        | OF 2      |
| DRAWING NUMBER     |      |                | ISSUE     |