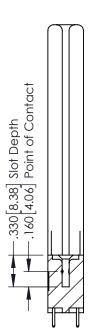

## **Contact Code 555**

## **Contact Code 556**

INSULATOR MATERIAL: THERMOPLASTIC POLYESTER, UL 94V-0 CONTACT MATERIAL; COPPER, NICKEL, TIN ALLOY CA-725 CONTACT PLATING: GOLD ON THE MATING AREA, TIN-LEAD

ON THE CONTACT TAILS, NICKEL UNDERPLATE