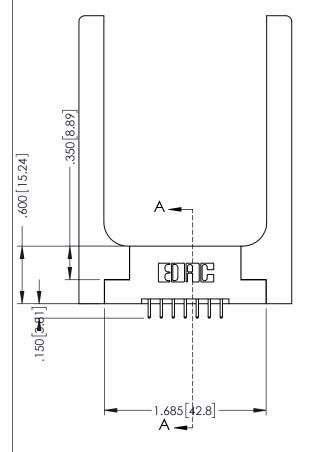

346-ENG-MASTER

**SECTION A-A** 

ISSUE NUMBER ORIGINAL 1

## 346/396 SERIES CARD EDGE CONNECTOR CONTACT CODE 555,556,558,559,560 DIMENSIONS

YOUR CONNECTION TO QUALITY & SERVICE

**EDAC INC** TORONTO, ONTARIO CANADA

THESE DRAWINGS AND SPECIFICATIONS ARE THE PROPERTY OF EDAC INC.,AND SHALL NOT BE REPRODUCED, OR COPIED OR USED AS THE BASIS FOR THE MANUFACTURE OR SALE OF APPARATUS WITHOUT WRITTEN PERMISSION.

|  | ACAD REFERENCE NO. | 346-ENG-MASTER   |  |
|--|--------------------|------------------|--|
|  | DRAWN: J.LEE       | DATE: APR. 22/09 |  |
|  | CHECKED:           | DATE:            |  |
|  | SCALE: 1:1         | SHEET 2 OF 2     |  |
|  | DRAWING NUMBER     | ISSUE            |  |
|  | 346-ENG-MASTER     | 1                |  |