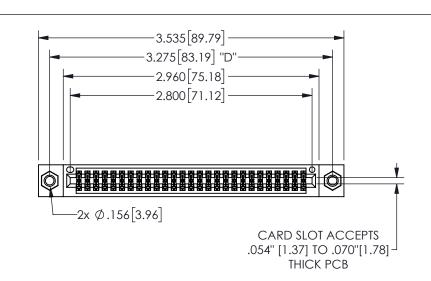

THIS IS A C.A.D. GENERATED DRAWING DO NOT MAKE MANUAL REVISIONS TO MASTER.

ISSUE NUMBER

ORIGINAL

1

.160 4.06 .330[8.38] POINT OF CARD SLOT CONTACT

## -.350[8.89] .600[15.24] .100[2.54]

<u>Contact Dimensions:</u>
555-Extender Board Bend (Code 500 Contacts)
See Sheet 2 for Contact Code 555, 556, 558, 559, 560 **Dimensions** 

| 345/395 SERIES CARD EDGE CONNECTOR |  |
|------------------------------------|--|
| PART NUMBER: 345-054-555-207       |  |