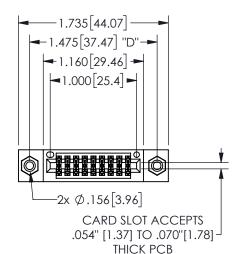

## SECTION A-A

345/395 SERIES CARD EDGE CONNECTOR PART NUMBER: 345-018-524-208

**EDAC INC** TORONTO, ONTARIO CANADA

THESE DRAWINGS AND SPECIFICATIONS ARE THE PROPERTY OF EDAC INC.,AND SHALL NOT BE REPRODUCED, OR COPIED OR USED AS THE BASIS FOR THE MANUFACTURE OR SALE OF APPARATUS WITHOUT WRITTEN PERMISSION.