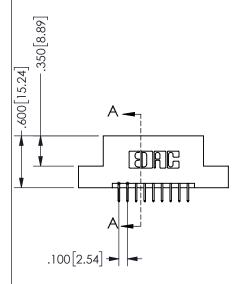

## SECTION A-A

345/395 SERIES CARD EDGE CONNECTOR PART NUMBER: 345-018-524-208

**EDAC INC** TORONTO, ONTARIO CANADA

THESE DRAWINGS AND SPECIFICATIONS ARE THE PROPERTY OF EDAC INC.,AND SHALL NOT BE REPRODUCED, OR COPIED OR USED AS THE BASIS FOR THE MANUFACTURE OR SALE OF APPARATUS WITHOUT WRITTEN PERMISSION.