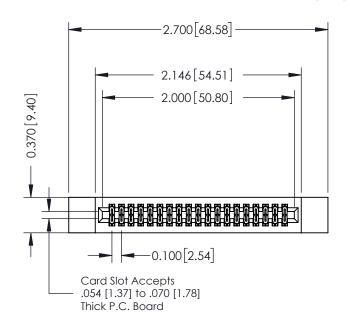

## 342 / 392 Card Edge Connector Part Number: 342-038-520-212

YOUR CONNECTION TO QUALITY & SERVICE

|   | CHECKED:       | DATE: |        |
|---|----------------|-------|--------|
|   | SCALE: NTS     | SHEET | 1 OF 3 |
| D | DRAWING NUMBER |       | ISSUE  |
| 5 | 342 Assembly   |       | 1      |