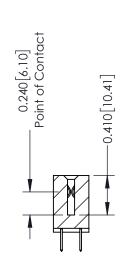

## **Contact Detail**

520-P.C. Tail .030x.018(0.76x0.46) - Tail LG=.185(4.70) .100 [2.54] Contact Spacing x .200 [5.08] Row Spacing