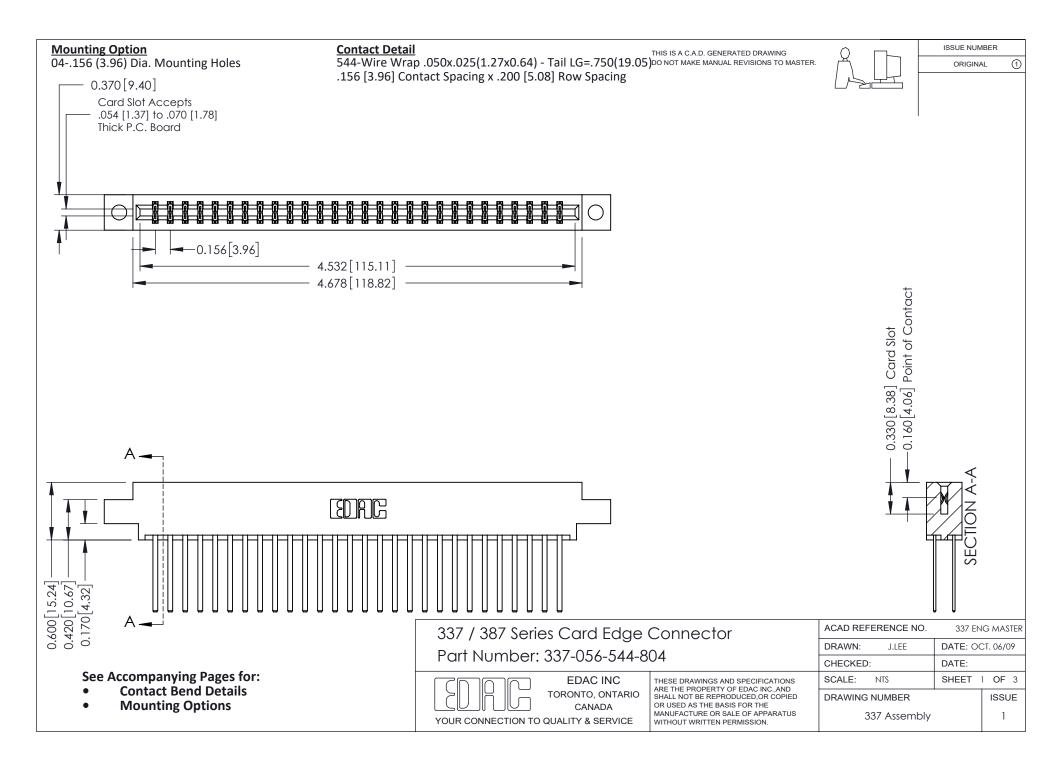

ISSUE NUMBER

ORIGINAL

1



| 337 / 387 Series Card Edge Connector<br>Contact Bend Detail           |                                                                                                                                                                                                  | ACAD REFERENCE NO. 337 E |                  | G MASTER      |
|-----------------------------------------------------------------------|--------------------------------------------------------------------------------------------------------------------------------------------------------------------------------------------------|--------------------------|------------------|---------------|
|                                                                       |