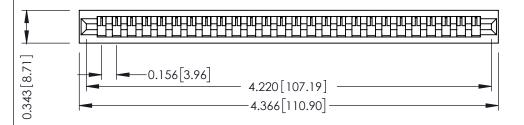

**Mounting Option** No Mounting Lugs **Contact Detail** 

Wire Hole .087x.013(2.21x0.33) - Tail LG=.282(7.16) .156 [3.96] Contact Spacing x .200 [5.08] Row Spacing

THIS IS A C.A.D. GENERATED DRAWING DO NOT MAKE MANUAL REVISIONS TO MASTER.