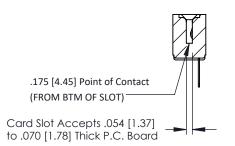

**Mounting Option** No Mounting Lugs **Contact Detail** 

Wire Hole .087x.013(2.21x0.33) - Tail LG=.282(7.16) .156 [3.96] Contact Spacing x .200 [5.08] Row Spacing

THIS IS A C.A.D. GENERATED DRAWING DO NOT MAKE MANUAL REVISIONS TO MASTER.