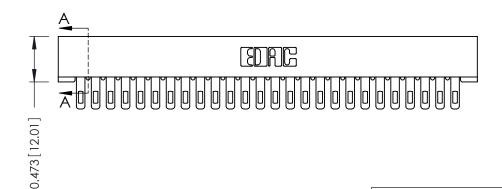

## SECTION A-A

**See Accompanying Pages for:** 

- **Contact Bend Details**
- **Mounting Options**

307 / 357 Card Edge Connector Part Number: 307-026-405-101

**EDAC INC** TORONTO, ONTARIO CANADA

THESE DRAWINGS AND SPECIFICATIONS ARE THE PROPERTY OF EDAC INC.,AND SHALL NOT BE REPRODUCED, OR COPIED OR USED AS THE BASIS FOR THE MANUFACTURE OR SALE OF APPARATUS WITHOUT WRITTEN PERMISSION.