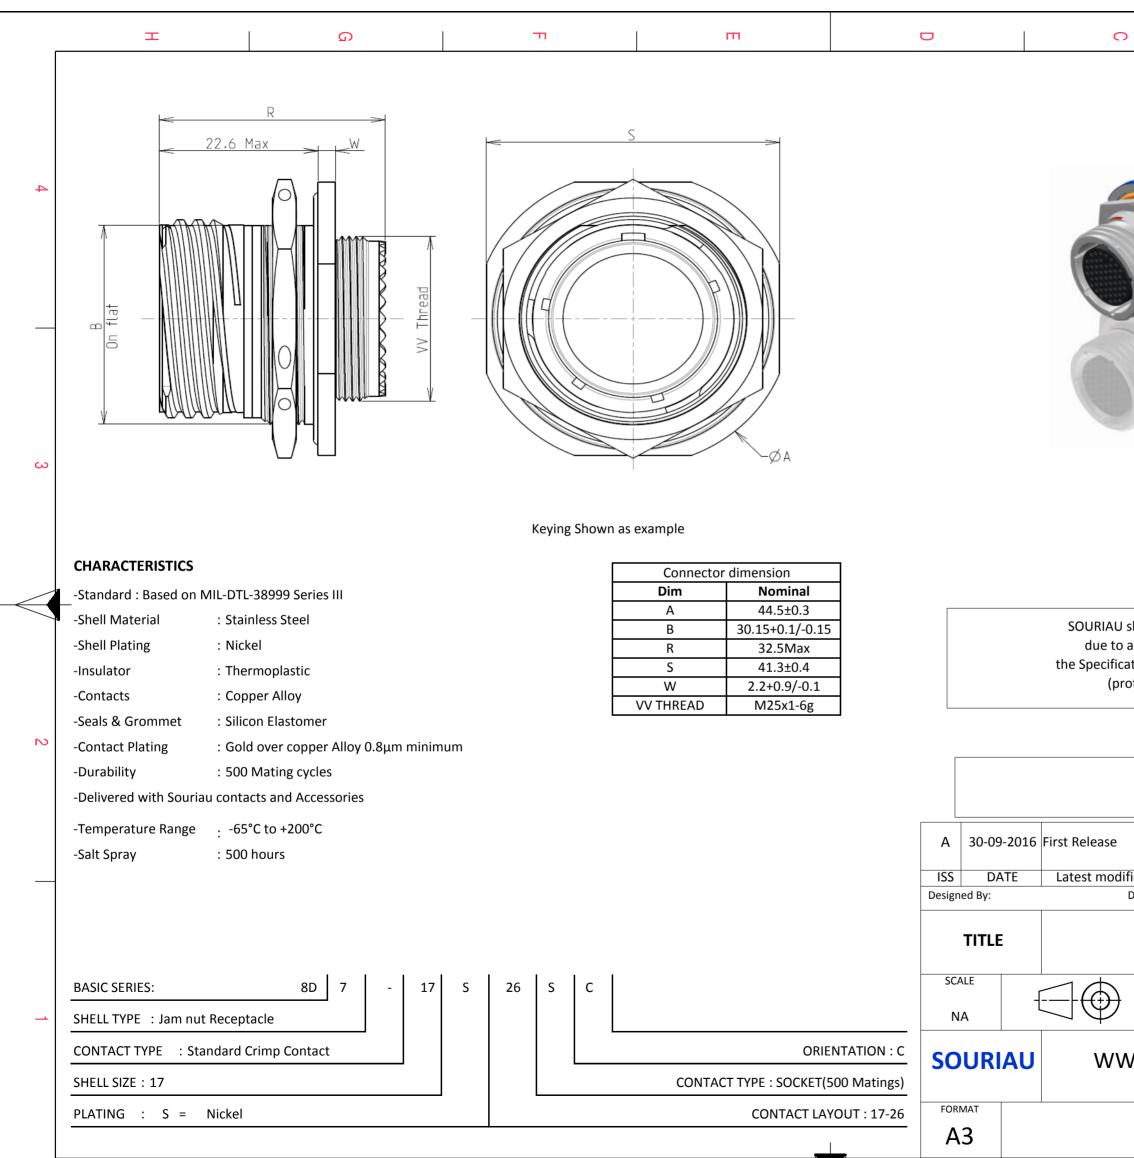

F

Е

D

Н

G

| <b>o</b>                                                                                                                                                                                                                                                                                                              | σ     | Þ                             |        | ,      |  |
|-----------------------------------------------------------------------------------------------------------------------------------------------------------------------------------------------------------------------------------------------------------------------------------------------------------------------|-------|-------------------------------|--------|--------|--|
|                                                                                                                                                                                                                                                                                                                       |       |                               |        |        |  |
| LAYOUT SHOWN AS EXA                                                                                                                                                                                                                                                                                                   | AMPLE |                               |        | 3      |  |
| U shall not be liable for any non-conformity or damage<br>of a use of the Products which does not comply with<br>cations issued by either of the Parties or by a third party<br>rofessional recommendation, technical notice.)<br>Country     Jurisdiction & Control List<br>FR       Not Listed       PN: 8D717S26SC |       |                               |        |        |  |
| ification - by<br>Date:                                                                                                                                                                                                                                                                                               |       | CUSTOMER DRAWING              | MOD N° | -<br>- |  |
|                                                                                                                                                                                                                                                                                                                       |       |                               |        |        |  |
| Stainless Steel Receptacle 8D series                                                                                                                                                                                                                                                                                  |       |                               |        |        |  |
| General linear<br>Tolerances:<br>±                                                                                                                                                                                                                                                                                    |       | NPRDS / PROJECT<br><b>859</b> |        | 1      |  |
| WW.SOURIAU.COM   This document is the property of SOURIAU     it must not be reproduced or communicated without permission                                                                                                                                                                                            |       |                               |        |        |  |
| SOURIAU I<br>8D717S2                                                                                                                                                                                                                                                                                                  |       | SHEET                         |        |        |  |
| )                                                                                                                                                                                                                                                                                                                     | BSC-C | A                             | 1/2    | J      |  |
| - '                                                                                                                                                                                                                                                                                                                   | -     |                               |        |        |  |
|                                                                                                                                                                                                                                                                                                                       |       |                               |        |        |  |