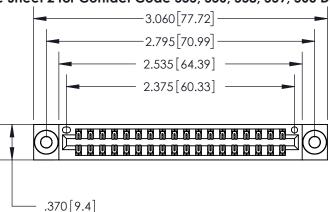

<u>Contact Dimensions:</u> 555-Extender Board Bend (Code 500 Contacts) See Sheet 2 for Contact Code 555, 556, 558, 559, 560 Dimensions

- INSULATOR MATERIAL: THERMOPLASTIC POLYESTER, UL 94V-0 CONTACT MATERIAL; COPPER, NICKEL, TIN ALLOY CA-725
- CONTACT PLATING: GOLD ON THE MATING AREA, TIN-LEAD ON THE CONTACT TAILS, NICKEL UNDERPLATE

THIS IS A C.A.D. GENERATED DRAWING DO NOT MAKE MANUAL REVISIONS TO MASTER.

ISSUE NUMBER ORIGINAL

846/896 SERIES HIGH TEMP CARD EDGE CONNECTOR PART NUMBER: 896-036-555-203

**EDAC INC** TORONTO, ONTARIO CANADA