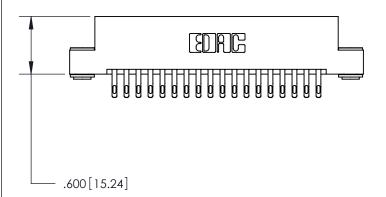

THIS IS A C.A.D. GENERATED DRAWING DO NOT MAKE MANUAL REVISIONS TO MASTER.

ISSUE NUMBER ORIGINAL

846/896 SERIES HIGH TEMP CARD EDGE CONNECTOR PART NUMBER: 896-036-555-203

**EDAC INC** TORONTO, ONTARIO CANADA