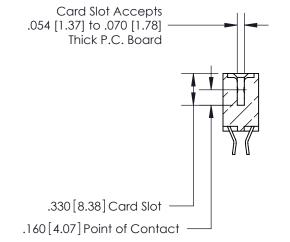

THIS IS A C.A.D. GENERATED DRAWING DO NOT MAKE MANUAL REVISIONS TO MASTER.

ISSUE NUMBER

.165[4.19]

.375 [9.54]

ORIGINAL

1

.060 [1.52] .125(3.18) to .210(5.33) **Outside Tails** .125(3.18) to .210(5.33) **Outside Tails** 

**Contact Code 560** 

INSULATOR MATERIAL: THERMOPLASTIC POLYESTER, UL 94V-0 CONTACT MATERIAL; COPPER, NICKEL, TIN ALLOY CA-725 CONTACT PLATING: GOLD ON THE MATING AREA, TIN-LEAD ON THE CONTACT TAILS, NICKEL UNDERPLATE

**Contact Code 558** 

## 846/896 SERIES HIGH TEMP CARD EDGE CONNECTOR CONTACT CODE 555,556,558,559,560 DIMENSIONS

.150 [3.81]

YOUR CONNECTION TO QUALITY & SERVICE

**Contact Code 559** 

**EDAC INC** TORONTO, ONTARIO CANADA

THESE DRAWINGS AND SPECIFICATIONS ARE THE PROPERTY OF EDAC INC.,AND SHALL NOT BE REPRODUCED, OR COPIED OR USED AS THE BASIS FOR THE MANUFACTURE OR SALE OF APPARATUS WITHOUT WRITTEN PERMISSION.