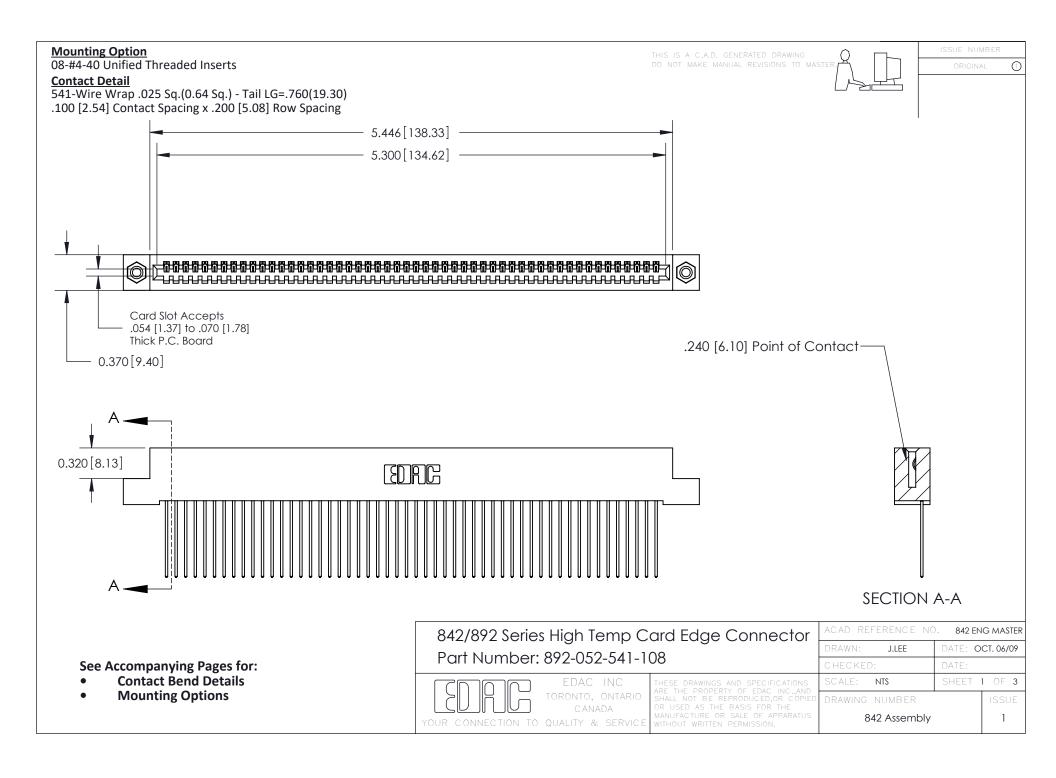

THIS IS A C.A.D. GENERATED DRAWING DO NOT MAKE MANUAL REVISIONS TO MASTER

ORIGINAL (1)



| 842/892 Series High Temp Card Edge Connector<br>Contact Bend Detail |                                                                                                 | ACAD REFERENCE NO. 842 ENG MASTER |             |                  |        |
|---------------------------------------------------------------------|-------------------------------------------------------------------------------------------------|-----------------------------------|-------------|------------------|--------|
|                                                                     |                                                                                                 | DRAWN:                            | J.LEE