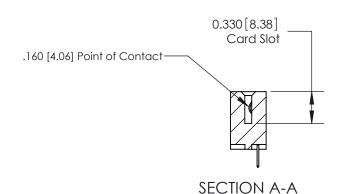

**Mounting Option Contact Detail** 

08-#4-40 Unified Threaded Inserts

520-P.C. Tail .030x.018(0.76x0.46) - Tail LG=.175(4.45)

.156 [3.96] Contact Spacing x .200 [5.08] Row Spacing

THIS IS A C.A.D. GENERATED DRAWING DO NOT MAKE MANUAL REVISIONS TO MASTER.