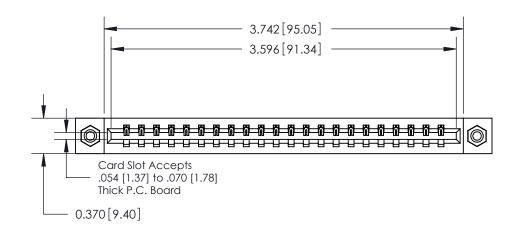

**Mounting Option Contact Detail** 

08-#4-40 Unified Threaded Inserts

520-P.C. Tail .030x.018(0.76x0.46) - Tail LG=.175(4.45)

.156 [3.96] Contact Spacing x .200 [5.08] Row Spacing

THIS IS A C.A.D. GENERATED DRAWING DO NOT MAKE MANUAL REVISIONS TO MASTER.

ISSUE NUMBER

ORIGINAL

**See Accompanying Pages for:** 

**Contact Bend Details** 

837/887 Series High Temp Card Edge Connector Part Number: 887-022-520-108

YOUR CONNECTION TO QUALITY & SERVICE

**EDAC INC** TORONTO, ONTARIO CANADA