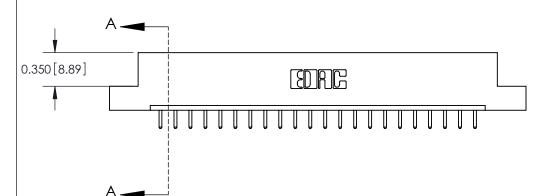

ISSUE NUMBER

ORIGINAL

**See Accompanying Pages for:** 

**Contact Bend Details** 

837/887 Series High Temp Card Edge Connector Part Number: 887-022-520-108

YOUR CONNECTION TO QUALITY & SERVICE

**EDAC INC** TORONTO, ONTARIO CANADA