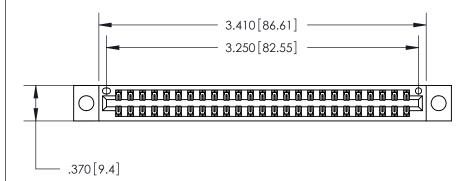

<u>Contact Dimensions:</u> 541-Wire Wrap .025 Sq. (0.64 Sq.) - Tail LG. =.750 (19.05) .125 (3.18) Contact Spacing x .250 (6.35) Row Spacing

THIS IS A C.A.D. GENERATED DRAWING DO NOT MAKE MANUAL REVISIONS TO MASTER.

Card Slot Accepts .054 [1.37] to .070 [1.78] ISSUE NUMBER

ORIGINAL

1

EDRG - .600 [15.24]

INSULATOR MATERIAL: THERMOPLASTIC POLYESTER, UL 94V-0 CONTACT MATERIAL; COPPER, NICKEL, TIN ALLOY CA-725

CONTACT PLATING: GOLD ON THE MATING AREA, TIN-LEAD

ON THE CONTACT TAILS, NICKEL UNDERPLATE

846/896 SERIES HIGH TEMP CARD EDGE CONNECTOR PART NUMBER: 846-050-541-204

YOUR CONNECTION TO QUALITY & SERVICE

**EDAC INC** TORONTO, ONTARIO CANADA

THESE DRAWINGS AND SPECIFICATIONS ARE THE PROPERTY OF EDAC INC.,AND SHALL NOT BE REPRODUCED, OR COPIED OR USED AS THE BASIS FOR THE MANUFACTURE OR SALE OF APPARATUS WITHOUT WRITTEN PERMISSION.