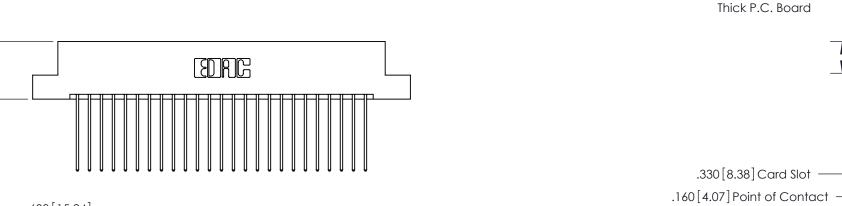

<u>Contact Dimensions:</u> 541-Wire Wrap .025 Sq. (0.64 Sq.) - Tail LG. =.750 (19.05) .125 (3.18) Contact Spacing x .250 (6.35) Row Spacing

THIS IS A C.A.D. GENERATED DRAWING DO NOT MAKE MANUAL REVISIONS TO MASTER.

Card Slot Accepts .054 [1.37] to .070 [1.78] ISSUE NUMBER

ORIGINAL

1

EDRG - .600 [15.24]

INSULATOR MATERIAL: THERMOPLASTIC POLYESTER, UL 94V-0 CONTACT MATERIAL; COPPER, NICKEL, TIN ALLOY CA-725

CONTACT PLATING: GOLD ON THE MATING AREA, TIN-LEAD

ON THE CONTACT TAILS, NICKEL UNDERPLATE

846/896 SERIES HIGH TEMP CARD EDGE CONNECTOR PART NUMBER: 846-050-541-204

YOUR CONNECTION TO QUALITY & SERVICE

**EDAC INC** TORONTO, ONTARIO CANADA

THESE DRAWINGS AND SPECIFICATIONS ARE THE PROPERTY OF EDAC INC.,AND SHALL NOT BE REPRODUCED, OR COPIED OR USED AS THE BASIS FOR THE MANUFACTURE OR SALE OF APPARATUS WITHOUT WRITTEN PERMISSION.